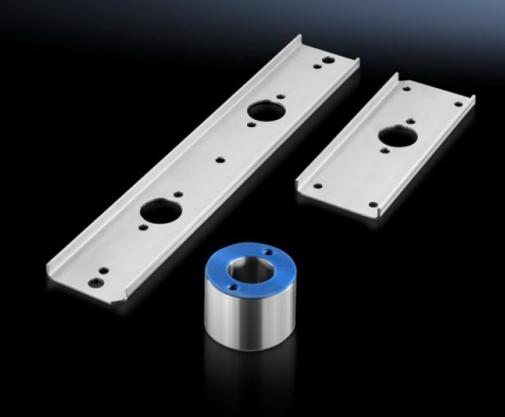

## HD 4000.066 - HD connection components for command panels HD, printer enclosures HD

The HD connection components provide a hygiene-compliant solution for connecting two housings with integrated cable management.

## **Features**

| Model No.             | HD 4000.066                                                                                                                                                                                                                                                             |
|-----------------------|-------------------------------------------------------------------------------------------------------------------------------------------------------------------------------------------------------------------------------------------------------------------------|
| Product description   | For combining HD command panels and HD printer enclosures into one PC enclosure.                                                                                                                                                                                        |
| Material              | Stainless steel 1.4301 (AISI 304)                                                                                                                                                                                                                                       |
| Supply includes       | 2 reinforcing plates for enclosure, top<br>4 reinforcement plates for lower enclosure (2 for the roof, 2 for<br>fitting leveling feet or a supporting structure)<br>2 spacers with hole, dia. 40 mm for cable entry, height 50/45,8 mm<br>Assembly components and seals |
| Packaging unit        | 1 pc(s).                                                                                                                                                                                                                                                                |
| Net weight            | 8.6                                                                                                                                                                                                                                                                     |
| Gross weight          | 8.6                                                                                                                                                                                                                                                                     |
| Customs tariff number | 73269098                                                                                                                                                                                                                                                                |
| EAN                   | 4028177709515                                                                                                                                                                                                                                                           |
| ETIM 9                | EC000441                                                                                                                                                                                                                                                                |
| ETIM 8                | EC000441                                                                                                                                                                                                                                                                |
| ECLASS 8.0            | 27149109                                                                                                                                                                                                                                                                |