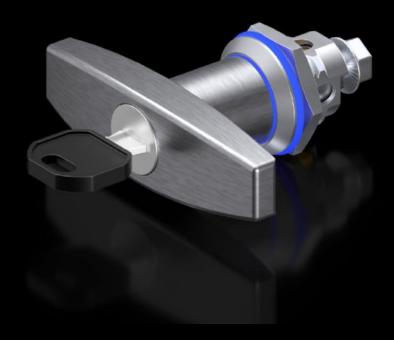

## HD 4000.067 T-handle HD

State: 2025-08-24 (Source: rittal.com/ca-en)

## HD 4000.067 - T-handle HD

Alternative to standard cam lock insert with lock cylinder insert in hygienic design.

## **Features**

| Model No.             | HD 4000.067                                       |  |
|-----------------------|---------------------------------------------------|--|
| Material              | Stainless steel 1.4301 (AISI 304)                 |  |
|                       | Stainless steel 1.4301 (AISI 304)                 |  |
| Suitable for          | Enclosure type: Compact enclosure HD              |  |
|                       | AE with cam 1.4404 (AISI 316L)                    |  |
|                       | One-piece console, console cover, stainless steel |  |
|                       | HD system enclosure                               |  |
| Packaging unit        | 1 pc(s).                                          |  |
| Net weight            | 0.23                                              |  |
| Gross weight          | 0.238                                             |  |
| Customs tariff number | 83024110                                          |  |
| EAN                   | 4028177971530                                     |  |
| ETIM 9                | EC000327                                          |  |
| ETIM 8                | EC000327                                          |  |
| ECLASS 8.0            | 27409217                                          |  |
|                       |                                                   |  |