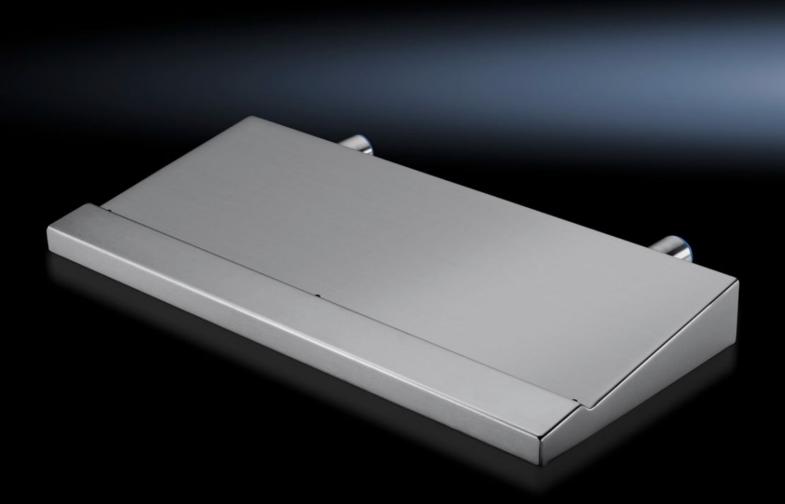

## HD 4000.072 - Keyboard Support HD

To support standard keyboards, including water drain hole.

## **Features**

| Model No.             | HD 4000.072                                                |
|-----------------------|------------------------------------------------------------|
| Product description   | To support standard keyboards, including water drain hole. |
| Material              | Stainless steel 1.4301 (AISI 304)                          |
| Supply includes       | Including spacer to the enclosure                          |
| Dimensions            | Width: 573 mm                                              |
|                       | Depth: 250 mm                                              |
| Contact surface       | Width: 570 mm                                              |
|                       | Depth: 190 mm                                              |
| Packaging unit        | 1 pc(s).                                                   |
| Net weight            | 4.1                                                        |
| Gross weight          | 4.6                                                        |
| Customs tariff number | 73269098                                                   |
| EAN                   | 4028177709713                                              |
| ETIM 9                | EC002620                                                   |
| ETIM 8                | EC002620                                                   |
| ECLASS 8.0            | 27189261                                                   |
|                       |                                                            |