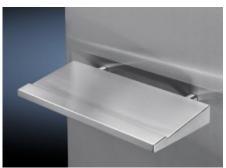

## HD 4000.072 - Keyboard Support HD

To support standard keyboards, including water drain hole.

## **Features**

| Model No.             | HD 4000.072                                                |
|-----------------------|------------------------------------------------------------|
| Product description   | To support standard keyboards, including water drain hole. |
| Material              | Stainless steel 1.4301 (AISI 304)                          |
| Supply includes       | Including spacer to the enclosure                          |
| Dimensions            | Width: 573 mm                                              |
|                       | Depth: 250 mm                                              |
| Contact surface       | Width: 570 mm                                              |
|                       | Depth: 190 mm                                              |
| Packaging unit        | 1 pc(s).                                                   |
| Net weight            | 4.1                                                        |
| Gross weight          | 4.6                                                        |
| Customs tariff number | 73269098                                                   |
| EAN                   | 4028177709713                                              |
| ETIM 9                | EC002620                                                   |
| ETIM 8                | EC002620                                                   |
| ECLASS 8.0            | 27189261                                                   |
|                       |                                                            |