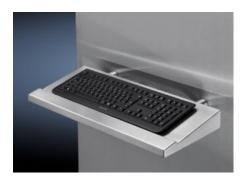

## HD 4000.072 - Keyboard Support HD

To support standard keyboards, including water drain hole.

## **Features**

| Model No.             | HD 4000.072                                                |
|-----------------------|------------------------------------------------------------|
| Product description   | To support standard keyboards, including water drain hole. |
| Material              | Stainless steel 1.4301 (AISI 304)                          |
| Supply includes       | Including spacer to the enclosure                          |
| Dimensions            | Width: 573 mm                                              |
|                       | Depth: 250 mm                                              |
| Contact surface       | Width: 570 mm                                              |
|                       | Depth: 190 mm                                              |
| Packaging unit        | 1 pc(s).                                                   |
| Net weight            | 4.1                                                        |
| Gross weight          | 4.6                                                        |
| Customs tariff number | 73269098                                                   |
| EAN                   | 4028177709713                                              |
| ETIM 9                | EC002620                                                   |
| ETIM 8                | EC002620                                                   |
| ECLASS 8.0            | 27189261                                                   |
|                       |                                                            |