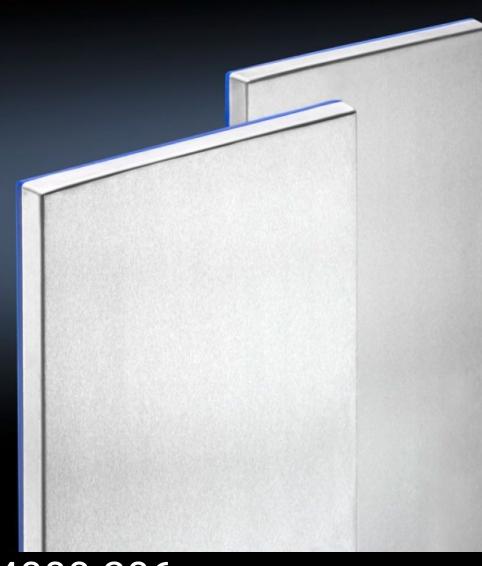

## HD 4000.206 - HD side panels for HD system enclosure

Side panels with external, blue silicone seal. The attachment points are located within the sealed area.