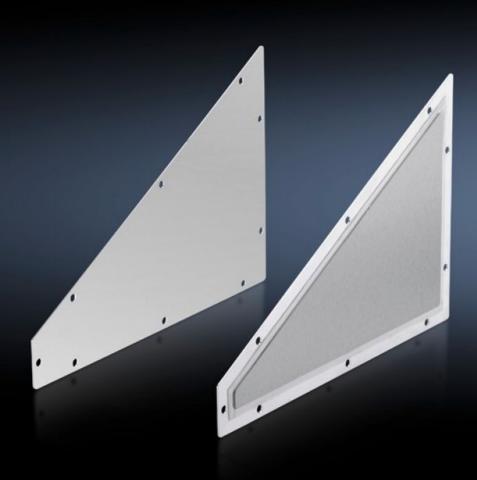

## HD 4000.505 - Side parts HD for large enclosure HD

HD side parts for the gap-free closure of attachment with 30° slant.

## Features

| Model No.             | HD 4000.505                       |
|-----------------------|-----------------------------------|
| Material              | Stainless steel 1.4301 (AISI 304) |
| Supply includes       | Assembly components               |
| Packaging unit        | 2 pc(s).                          |
| Customs tariff number | 94039910                          |
| EAN                   | 4028177693708                     |
| ETIM 9                | EC002524                          |
| ETIM 8                | EC002524                          |
| ECLASS 8.0            | 27182405                          |