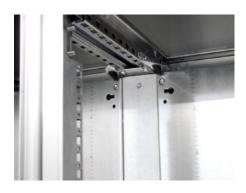

## HD 4000.508 - Mounting plates spacer for large enclosure HD

For a continuous mounting surface in bayed suites where the mounting plate is set forward.