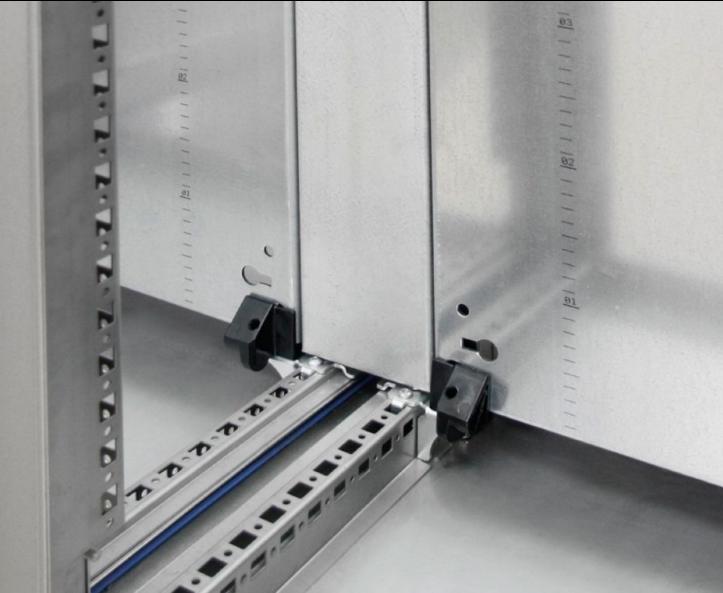

## HD 4000.508 - Mounting plates spacer for large enclosure HD

For a continuous mounting surface in bayed suites where the mounting plate is set forward.