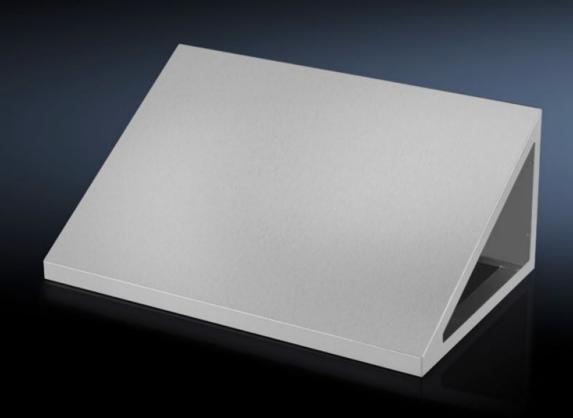

## HD 4000.525 - HD attachment for large enclosure HD

Attachment with 30° slant to prevent the pooling of liquids or placing of objects. Gap-free fitting to HD system enclosure.

## **Features**

| Model No.             | HD 4000.525                       |
|-----------------------|-----------------------------------|
| Version               | Roof slope 30° towards the front  |
| Material              | Stainless steel 1.4301 (AISI 304) |
| Supply includes       | Assembly components               |
| Dimensions            | Width: 1,200 mm                   |
|                       | Height, front: 40 mm              |
|                       | Height rear: 333 mm               |
|                       | Depth: 500 mm                     |
| Suitable for          | Width: = 1,200 mm                 |
|                       | Depth: = 500 mm                   |
| Packaging unit        | 1 pc(s).                          |
| Net weight            | 19                                |
| Gross weight          | 20                                |
| Customs tariff number | 94032080                          |
| EAN                   | 4028177694231                     |
| ETIM 9                | EC002530                          |
| ETIM 8                | EC002530                          |
| ECLASS 8.0            | 27182405                          |