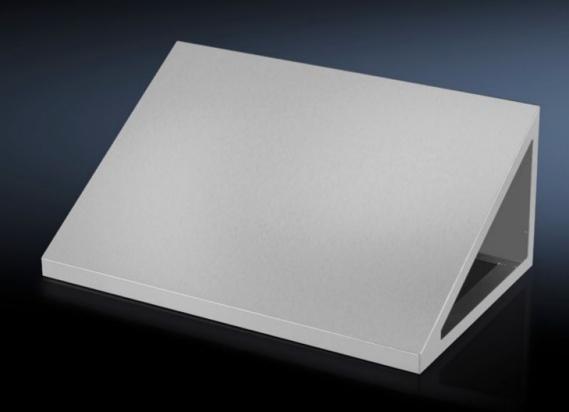

## HD 4000.565 - HD attachment for large enclosure HD

Attachment with 30° slant to prevent the pooling of liquids or placing of objects. Gap-free fitting to HD system enclosure.

## **Features**

| Model No.             | HD 4000.565                       |
|-----------------------|-----------------------------------|
| Version               | Roof slope 30° towards the front  |
| Material              | Stainless steel 1.4301 (AISI 304) |
| Supply includes       | Assembly components               |
| Dimensions            | Width: 600 mm                     |
|                       | Height, front: 40 mm              |
|                       | Height rear: 333 mm               |
|                       | Depth: 500 mm                     |
| Suitable for          | Width: = 600 mm                   |
|                       | Depth: = 500 mm                   |
| Packaging unit        | 1 pc(s).                          |
| Net weight            | 9                                 |
| Gross weight          | 10                                |
| Customs tariff number | 94032080                          |
| EAN                   | 4028177693746                     |
| ETIM 9                | EC002530                          |
| ETIM 8                | EC002530                          |
| ECLASS 8.0            | 27182405                          |