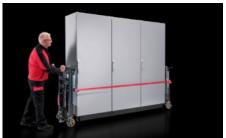

#### AS 4050.005 - Smart Lifter

Lifting and transport device for enclosures and enclosure suites up to 4.80 m in length.

#### **Features**

| Model No.                | AS 4050.005                                                                                                                                                                                                                                                                            |  |
|--------------------------|----------------------------------------------------------------------------------------------------------------------------------------------------------------------------------------------------------------------------------------------------------------------------------------|--|
| Product description      | Lifting and transport device for enclosures and enclosure suites up to 4.80 m length.                                                                                                                                                                                                  |  |
| Benefits                 | Supports simple mounting of base/plinths beneath enclosures Easy transportation of bayed enclosures in the workshop or at the installation site Flexible use for enclosures with different depths due to adjustable forks Ergonomic working (lifting and lowering) with a torque crank |  |
| Technical specifications | Dimensions of cart (W x H x D): 750 x 1100 x 400 mm                                                                                                                                                                                                                                    |  |
| Function principle       | Transport of bayed boxes up to a length of 4.80 m Transportable enclosure depths: 400, 500, 600, 800 mm Lifting of bay cabinets up to a height of 230 mm and a weight of 1,800 kg                                                                                                      |  |
| Supply includes          | 2 transport carts                                                                                                                                                                                                                                                                      |  |
| Load                     | 1,800 kg                                                                                                                                                                                                                                                                               |  |
| Packaging unit           | 1 pc(s).                                                                                                                                                                                                                                                                               |  |
| Net weight               | 180                                                                                                                                                                                                                                                                                    |  |
| Gross weight             | 195                                                                                                                                                                                                                                                                                    |  |
| Customs tariff number    | 84279000                                                                                                                                                                                                                                                                               |  |
| EAN                      | 4028177957558                                                                                                                                                                                                                                                                          |  |
|                          |                                                                                                                                                                                                                                                                                        |  |