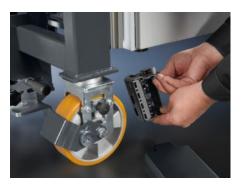

#### **Features**

| Model No.                | AS 4050.005                                                                                                                                                                                                                                                                            |  |
|--------------------------|----------------------------------------------------------------------------------------------------------------------------------------------------------------------------------------------------------------------------------------------------------------------------------------|--|
| Product description      | Lifting and transport device for enclosures and enclosure suites up to 4.80 m length.                                                                                                                                                                                                  |  |
| Benefits                 | Supports simple mounting of base/plinths beneath enclosures Easy transportation of bayed enclosures in the workshop or at the installation site Flexible use for enclosures with different depths due to adjustable forks Ergonomic working (lifting and lowering) with a torque crank |  |
| Technical specifications | Dimensions of cart (W x H x D): 750 x 1100 x 400 mm                                                                                                                                                                                                                                    |  |
| Function principle       | Transport of bayed boxes up to a length of 4.80 m Transportable enclosure depths: 400, 500, 600, 800 mm Lifting of bay cabinets up to a height of 230 mm and a weight of 1,800 kg                                                                                                      |  |
| Supply includes          | 2 transport carts                                                                                                                                                                                                                                                                      |  |
| Load                     | 1,800 kg                                                                                                                                                                                                                                                                               |  |
| Packaging unit           | 1 pc(s).                                                                                                                                                                                                                                                                               |  |
| Net weight               | 180                                                                                                                                                                                                                                                                                    |  |
| Gross weight             | 195                                                                                                                                                                                                                                                                                    |  |
| Customs tariff number    | 84279000                                                                                                                                                                                                                                                                               |  |
| EAN                      | 4028177957558                                                                                                                                                                                                                                                                          |  |
|                          |                                                                                                                                                                                                                                                                                        |  |