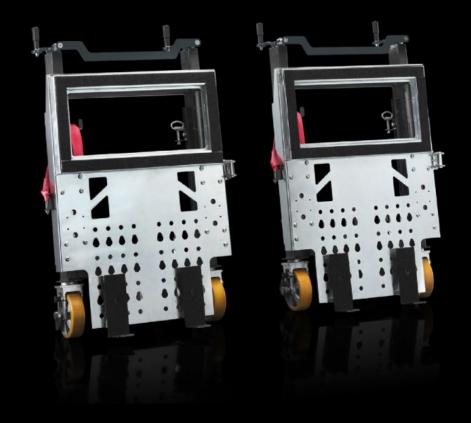

#### AS 4050.005 - Smart Lifter

Lifting and transport device for enclosures and enclosure suites up to 4.80 m in length.

#### **Features**

| Model No.                | AS 4050.005                                                                                                                                                                                                                                                                            |  |
|--------------------------|----------------------------------------------------------------------------------------------------------------------------------------------------------------------------------------------------------------------------------------------------------------------------------------|--|
| Product description      | Lifting and transport device for enclosures and enclosure suites up to 4.80 m length.                                                                                                                                                                                                  |  |
| Benefits                 | Supports simple mounting of base/plinths beneath enclosures Easy transportation of bayed enclosures in the workshop or at the installation site Flexible use for enclosures with different depths due to adjustable forks Ergonomic working (lifting and lowering) with a torque crank |  |
| Technical specifications | Dimensions of cart (W x H x D): 750 x 1100 x 400 mm                                                                                                                                                                                                                                    |  |
| Function principle       | Transport of bayed boxes up to a length of 4.80 m Transportable enclosure depths: 400, 500, 600, 800 mm Lifting of bay cabinets up to a height of 230 mm and a weight of 1,800 kg                                                                                                      |  |
| Supply includes          | 2 transport carts                                                                                                                                                                                                                                                                      |  |
| Load                     | 1,800 kg                                                                                                                                                                                                                                                                               |  |
| Packaging unit           | 1 pc(s).                                                                                                                                                                                                                                                                               |  |
| Net weight               | 180                                                                                                                                                                                                                                                                                    |  |
| Gross weight             | 195                                                                                                                                                                                                                                                                                    |  |
| Customs tariff number    | 84279000                                                                                                                                                                                                                                                                               |  |
| EAN                      | 4028177957558                                                                                                                                                                                                                                                                          |  |
|                          |                                                                                                                                                                                                                                                                                        |  |