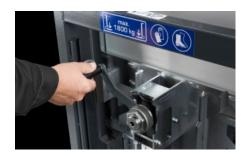

#### **Features**

| Model No.                | AS 4050.005                                                                                                                                                                                                                                                                            |  |
|--------------------------|----------------------------------------------------------------------------------------------------------------------------------------------------------------------------------------------------------------------------------------------------------------------------------------|--|
| Product description      | Lifting and transport device for enclosures and enclosure suites up to 4.80 m length.                                                                                                                                                                                                  |  |
| Benefits                 | Supports simple mounting of base/plinths beneath enclosures Easy transportation of bayed enclosures in the workshop or at the installation site Flexible use for enclosures with different depths due to adjustable forks Ergonomic working (lifting and lowering) with a torque crank |  |
| Technical specifications | Dimensions of cart (W x H x D): 750 x 1100 x 400 mm                                                                                                                                                                                                                                    |  |
| Function principle       | Transport of bayed boxes up to a length of 4.80 m Transportable enclosure depths: 400, 500, 600, 800 mm Lifting of bay cabinets up to a height of 230 mm and a weight of 1,800 kg                                                                                                      |  |
| Supply includes          | 2 transport carts                                                                                                                                                                                                                                                                      |  |
| Load                     | 1,800 kg                                                                                                                                                                                                                                                                               |  |
| Packaging unit           | 1 pc(s).                                                                                                                                                                                                                                                                               |  |
| Net weight               | 180                                                                                                                                                                                                                                                                                    |  |
| Gross weight             | 195                                                                                                                                                                                                                                                                                    |  |
| Customs tariff number    | 84279000                                                                                                                                                                                                                                                                               |  |
| EAN                      | 4028177957558                                                                                                                                                                                                                                                                          |  |
|                          |                                                                                                                                                                                                                                                                                        |  |