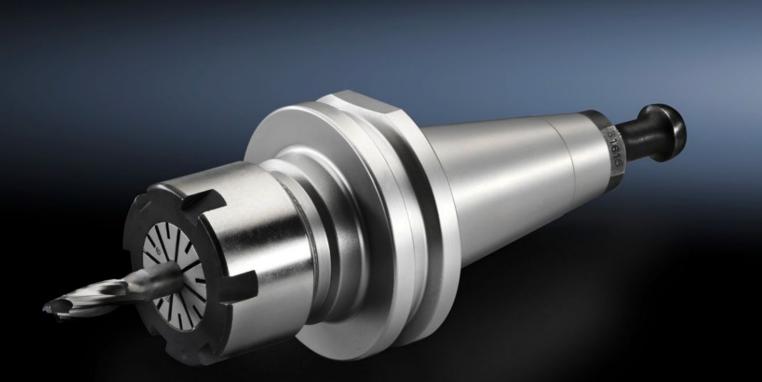

## AS 4050.051 - Aluminum/plastic cutting tool set

Milling tool set for Perforex machining center BC and Perforex Milling Terminal MT.

## Features

| Model No.             | AS 4050.051                                                                            |
|-----------------------|----------------------------------------------------------------------------------------|
| Product description   | Milling tool set for Perforex machining center BC and Perforex<br>Milling Terminal MT. |
| Supply includes       | Tool holder<br>Collet<br>End mill 6 mm                                                 |
| Workable material     | Aluminum<br>Plastic                                                                    |
| Packaging unit        | 1 pc(s).                                                                               |
| Net weight            | 1                                                                                      |
| Gross weight          | 1                                                                                      |
| Customs tariff number | 39269097                                                                               |
| EAN                   | 4028177804265                                                                          |
| ETIM 9                | EC000162                                                                               |
| ETIM 8                | EC000945                                                                               |
| ECLASS 8.0            | 36609211                                                                               |
|                       |                                                                                        |