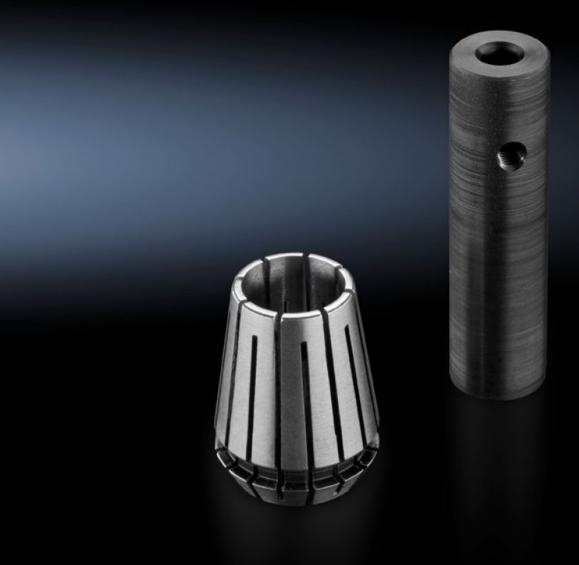

### AS 4050.056 - Milling cutter extender with collet chuck

Extension for standard 6 mm cutter with FRX-16 mm collet chuck.

#### **Features**

| Model No.              | AS 4050.056                                                                                                                         |
|------------------------|-------------------------------------------------------------------------------------------------------------------------------------|
| Product description    | Extension for standard 6 mm milling cutter with FRX-16 mm collet for Perforex machining center BC and Perforex Milling Terminal MT. |
| Suitable for Model No. | 4055.911                                                                                                                            |
|                        | 4055.921                                                                                                                            |
|                        | 4055.926                                                                                                                            |
|                        | 4050.101                                                                                                                            |
|                        | 4050.107                                                                                                                            |
|                        | 4050.108                                                                                                                            |
|                        | 4050.230                                                                                                                            |
| Dimensions             | Length: 16 mm                                                                                                                       |
| Packaging unit         | 1 pc(s).                                                                                                                            |
| Net weight             | 1                                                                                                                                   |
| Gross weight           | 1                                                                                                                                   |
| Customs tariff number  | 84669360                                                                                                                            |
| EAN                    | 4028177804296                                                                                                                       |
| ECLASS 8.0             | 36609211                                                                                                                            |