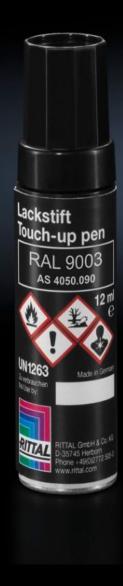

## SZ 4050.090 Primer/paint

State: 2025-07-26 (Source: rittal.com/ca-en)

## SZ 4050.090 - Primer/paint

For touch up and repair of powder-coated, wet-painted surfaces.

## **Features**

| Model No.             | SZ 4050.090                                                                       |
|-----------------------|-----------------------------------------------------------------------------------|
| Product description   | For touching up and repairing powder-coated and wet-painted surfaces, air-drying. |
| Color                 | RAL 9003 Signal white                                                             |
| Content               | 12 ml                                                                             |
| Delivery form         | Touch-up pen                                                                      |
| Packaging unit        | 1 pc(s).                                                                          |
| Net weight            | 0.025                                                                             |
| Gross weight          | 0.03                                                                              |
| Customs tariff number | 32082090                                                                          |
| EAN                   | 4028177924055                                                                     |
| ETIM 9                | EC001899                                                                          |
| ETIM 8                | EC001899                                                                          |
| ECLASS 8.0            | 27409253                                                                          |