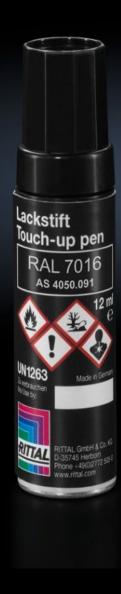

## SZ 4050.091 Primer/paint

State: 2025-07-26 (Source: rittal.com/ca-en)

## SZ 4050.091 - Primer/paint

For touch up and repair of powder-coated, wet-painted surfaces.

## **Features**

| Model No.             | SZ 4050.091                                                                       |
|-----------------------|-----------------------------------------------------------------------------------|
| Product description   | For touching up and repairing powder-coated and wet-painted surfaces, air-drying. |
| Color                 | RAL 7016 Anthracite gray                                                          |
| Content               | 12 ml                                                                             |
| Delivery form         | Touch-up pen                                                                      |
| Packaging unit        | 1 pc(s).                                                                          |
| Net weight            | 0.025                                                                             |
| Gross weight          | 0.03                                                                              |
| Customs tariff number | 32082090                                                                          |
| EAN                   | 4028177924031                                                                     |
| ETIM 9                | EC001899                                                                          |
| ETIM 8                | EC001899                                                                          |
| ECLASS 8.0            | 27409253                                                                          |