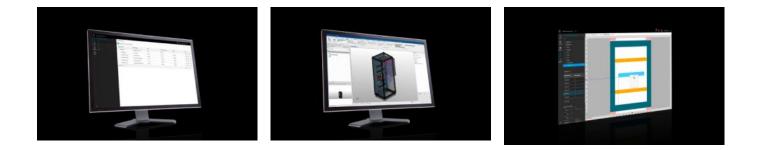

### AS 4050.095 - RiPanel Processing Center

The Rittal RiPanel Processing Center, in conjunction with EPLAN software, offers an end-to-end solution for the efficient management of production and machine orders. The manufacturing management tool ensures holistic process optimization and optimizes planning reliability. This significantly reduces throughput times, errors and costs. The manufacturing management tool consists of two modules: the layout tool and job management. The library integrated in the layout tool already contains a selection of 2D modeled components from Rittal and can be extended as required. Job management enables the administration of production orders for registered Rittal machines.

#### Features

| Supply includes       | Cloud-based application RiPanel Processing Center<br>Integrated job management for the managing production orders for<br>the registered Rittal machines<br>Integrated layout tool for configuring enclosures and mounting<br>plates with components with production-relevant information for<br>automated machine processing<br>Component library with 2D Rittal components, possible to extend by<br>creating enclosures, panels and components, as well as drilling<br>template models |
|-----------------------|------------------------------------------------------------------------------------------------------------------------------------------------------------------------------------------------------------------------------------------------------------------------------------------------------------------------------------------------------------------------------------------------------------------------------------------------------------------------------------------|
| Packaging unit        | 1 pc(s).                                                                                                                                                                                                                                                                                                                                                                                                                                                                                 |
| Net weight            | 0.01                                                                                                                                                                                                                                                                                                                                                                                                                                                                                     |
| Gross weight          | 0.01                                                                                                                                                                                                                                                                                                                                                                                                                                                                                     |
| Customs tariff number | 85234920                                                                                                                                                                                                                                                                                                                                                                                                                                                                                 |