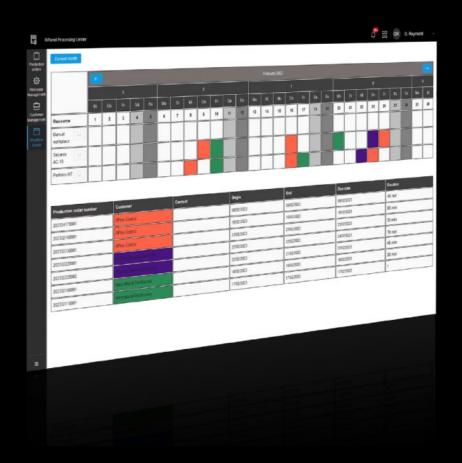

### AS 4050.095 - RiPanel Processing Center

The Rittal RiPanel Processing Center, in conjunction with EPLAN software, offers an end-to-end solution for the efficient management of production and machine orders. The manufacturing management tool ensures holistic process optimization and optimizes planning reliability. This significantly reduces throughput times, errors and costs. The manufacturing management tool consists of two modules: the layout tool and job management. The library integrated in the layout tool already contains a selection of 2D modeled components from Rittal and can be extended as required. Job management enables the administration of production orders for registered Rittal machines.

#### Features

| Supply includes       | Cloud-based application RiPanel Processing Center<br>Integrated job management for the managing production orders for<br>the registered Rittal machines<br>Integrated layout tool for configuring enclosures and mounting<br>plates with components with production-relevant information for<br>automated machine processing<br>Component library with 2D Rittal components, possible to extend by<br>creating enclosures, panels and components, as well as drilling<br>template models |
|-----------------------|------------------------------------------------------------------------------------------------------------------------------------------------------------------------------------------------------------------------------------------------------------------------------------------------------------------------------------------------------------------------------------------------------------------------------------------------------------------------------------------|
| Packaging unit        | 1 pc(s).                                                                                                                                                                                                                                                                                                                                                                                                                                                                                 |
| Net weight            | 0.01                                                                                                                                                                                                                                                                                                                                                                                                                                                                                     |
| Gross weight          | 0.01                                                                                                                                                                                                                                                                                                                                                                                                                                                                                     |
| Customs tariff number | 85234920                                                                                                                                                                                                                                                                                                                                                                                                                                                                                 |