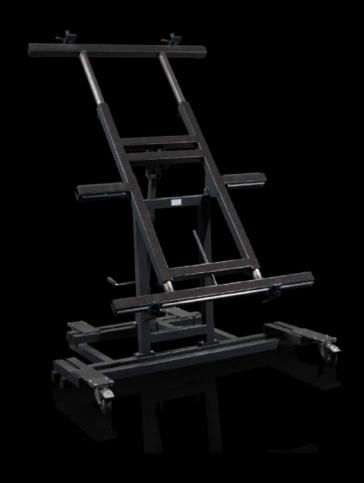

## AS 4050.150 - Assembly frame

The assembly frames are mobile, tiltable and (depending on the version) height-adjustable frames for the mounting of plates and enclosures.

#### **Features**

| Model No.                       | AS 4050.150                                                                                                                                                                                                                                                                                                        |
|---------------------------------|--------------------------------------------------------------------------------------------------------------------------------------------------------------------------------------------------------------------------------------------------------------------------------------------------------------------|
| Version                         | 150 MN (manually tilt-adjustable)                                                                                                                                                                                                                                                                                  |
| Product description             | The assembly frames are mobile, tiltable and (depending on the version) height-adjustable frames for the mounting of plates and enclosures.                                                                                                                                                                        |
| Benefits                        | Allows ergonomic and back-friendly working Individually positionable in the workshop, as it is independent from the power network Minimal space required when not in use Easy handling thanks to four casters including complete locking function Variable fixing of mounting plates using quick-release fasteners |
| Technical specifications        | Incline can be adjusted from approximately 0 – 80°                                                                                                                                                                                                                                                                 |
| Supply includes                 | Assembly frame 1 VE clamping unit at bottom 1 packing unit with top clamping unit                                                                                                                                                                                                                                  |
| Note                            | With the assembly frame extension, a maximum machining area of 1900 x 1900 mm can be achieved.                                                                                                                                                                                                                     |
| Machine dimensions              | Width: 1,400 mm<br>Depth: 1,250 mm                                                                                                                                                                                                                                                                                 |
| Dimensions support surface max. | Width: 1,110 mm<br>Height: 1,900 mm                                                                                                                                                                                                                                                                                |
| Dimensions support surface min. | Width: 1,110 mm<br>Height: 1,230 mm                                                                                                                                                                                                                                                                                |
| Load                            | 150 kg                                                                                                                                                                                                                                                                                                             |
| Working height                  | Working height (min.): 100 cm<br>Working height (max.): 100 cm                                                                                                                                                                                                                                                     |