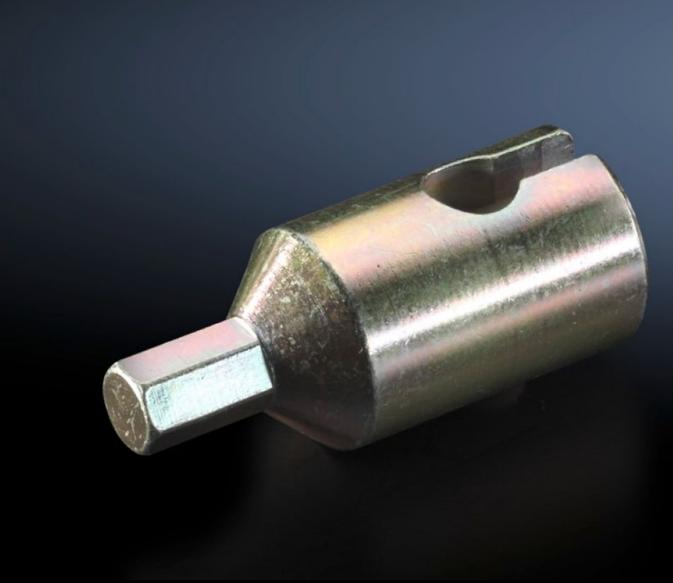

## AS 4050.218 - Screw adapter for spindle stroke

For attaching to assembly frame spindle drive using a cordless screwdriver. To fit assembly frame 150 MN.

## **Features**

| Model No.              | AS 4050.218                                                                                               |
|------------------------|-----------------------------------------------------------------------------------------------------------|
| Product description    | For attaching to assembly frame spindle drive using a cordless screwdriver. To fit assembly frame 150 MN. |
| Suitable for Model No. | 4050.150                                                                                                  |
| Packaging unit         | 1 pc(s).                                                                                                  |
| Net weight             | 0.13                                                                                                      |
| Gross weight           | 0.139                                                                                                     |
| Customs tariff number  | 82079030                                                                                                  |
| EAN                    | 4028177804708                                                                                             |
| ETIM 9                 | EC001231                                                                                                  |
| ETIM 8                 | EC001231                                                                                                  |
| ECLASS 8.0             | 36659290                                                                                                  |