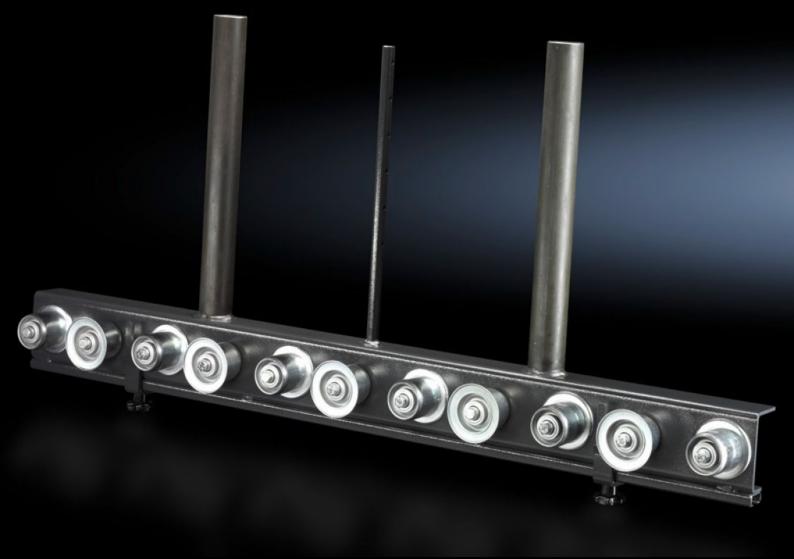

## AS 4050.220 - Roller conveyor for assembly frame

Allows the mounting plate to be insert from the side of the enclsoure direct from the assembly frame. Fits assembly frame 300 ENH.