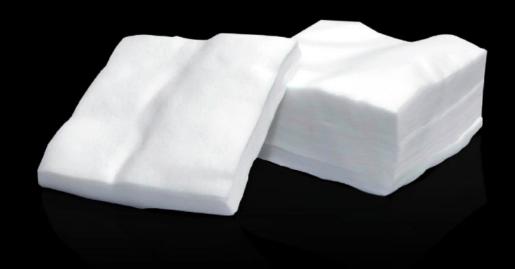

## AS 4050.327 - Cleaning cloths for Perforex LC laser center

Dry cloth for cleaning the lenses and cover glasses of the Perforex LC laser centers.

## **Features**

| Model No.              | AS 4050.327                                                                           |
|------------------------|---------------------------------------------------------------------------------------|
| Product description    | Dry cloth for cleaning the lenses and cover glasses of the Perforex LC laser centers. |
| Benefits               | Specifically for sensitive surfaces Clean laser optics ensure optimal cutting results |
| Material               | Polyester                                                                             |
| Supply includes        | 1 pack = 100 pcs                                                                      |
| Standards              | Class 100/ISO 5 clean room                                                            |
| Suitable for Model No. | 4050330<br>4050335                                                                    |
| Dimensions             | Width: 100 mm<br>Depth: 100 mm                                                        |
| Packaging unit         | 1 Pack                                                                                |
| Net weight             | 0.1                                                                                   |
| Gross weight           | 0.115                                                                                 |
| Customs tariff number  | 63071030                                                                              |
| EAN                    | 4028177922969                                                                         |
| ECLASS 8.0             | 36600890                                                                              |