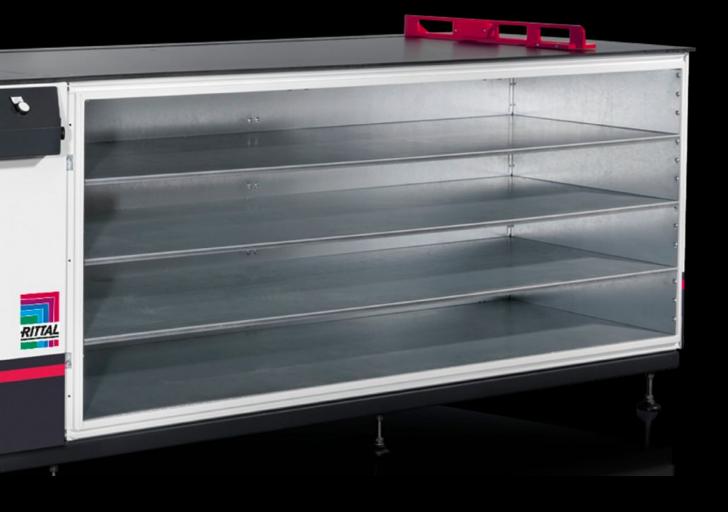

## AS 4050.442 - Support system for Secarex AC 18

Integrated storage system for convenient storage of cable ducts and DIN rails in the right interior compartment of the Secarex AC 18.

## **Features**

| Model No.                | AS 4050.442                                                                                                                          |
|--------------------------|--------------------------------------------------------------------------------------------------------------------------------------|
| Product description      | Integrated storage system for convenient storage of cable ducts and DIN rails in the right interior compartment of the Secarex AC 18 |
| Benefits                 | Secure storage<br>Easy to use                                                                                                        |
| Technical specifications | Dimensions of shelves (W x D): 1906 x 550 mm                                                                                         |
| Material                 | Carbon steel, zinc-plated                                                                                                            |
| Supply includes          | 3 shelves                                                                                                                            |
| Packaging unit           | 3 pc(s).                                                                                                                             |
| Customs tariff number    | 84669360                                                                                                                             |
| EAN                      | 4028177922938                                                                                                                        |
| ECLASS 8.0               | 36629290                                                                                                                             |