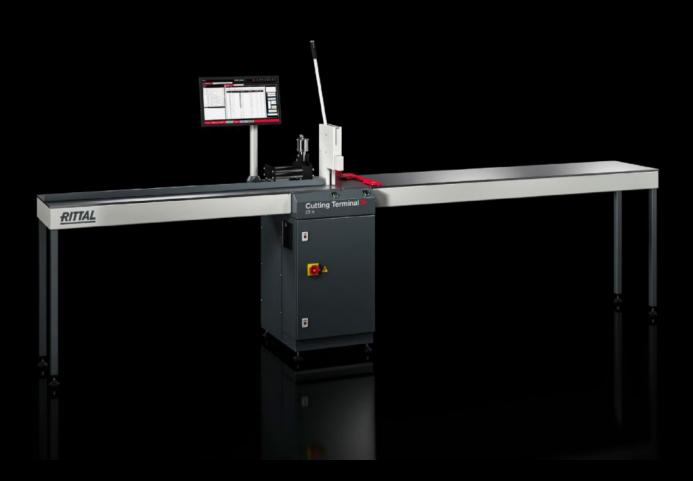

## AS 4050.565 - Cutting terminal CT

Wiring ducts, cable duct covers and support rails can be precisely cut to size using the Cutting Terminal CT cutting center. It is suitable for one-off and small series production.

## Features

| Model No.         | AS 4050.565                                                           |
|-------------------|-----------------------------------------------------------------------|
| Version           | Modern operating solution with 21.5" full HD multi-touch monitor,     |
|                   | Terra PC-mini with i5 processor                                       |
|                   | For support rails including punching function of slots and transverse |
|                   | holes                                                                 |
|                   | Five DIN rail sizes in one template                                   |
|                   | USA version                                                           |
|                   | Cutting terminal CT H                                                 |
| Benefits          | Fast, precise and reliable                                            |
|                   | Easy to use                                                           |
|                   | Easy and safe to operate                                              |
|                   | Clean cuts using high performance tools without chipping product      |
|                   | Significant time savings compared to manual cutting                   |
|                   | Very low cutting costs thanks to optimization of the cutting process  |
|                   | Automatic retraction of the end stop during the cutting process       |
| Supply includes   | Cutting terminal CT H                                                 |
|                   | Control unit                                                          |
| Workable material | Steel                                                                 |
|                   | Aluminum                                                              |
|                   | Copper                                                                |
|                   | Plastic                                                               |
| Machine options   | Label printer 4050.557                                                |
|                   | Storage system 4050.558                                               |