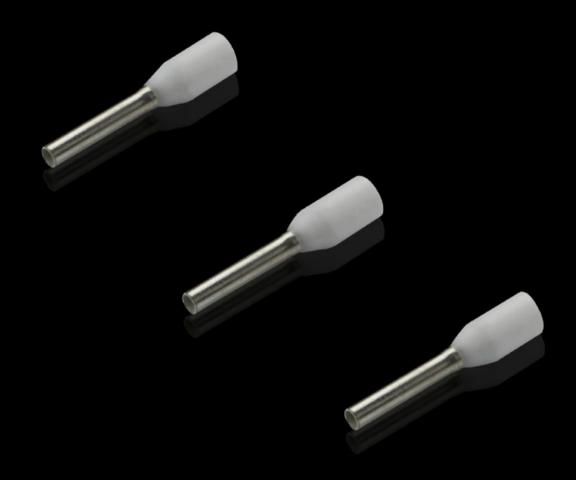

## AS 4050.764 - Wire end ferrule Loose

With plastic collar.

#### **Features**

| AS 4050.764  With plastic collar.  Heat resistant up to 105 °C                                                                            |
|-------------------------------------------------------------------------------------------------------------------------------------------|
|                                                                                                                                           |
| Heat resistant up to 105 °C                                                                                                               |
|                                                                                                                                           |
| E-Cu, tin-plated Plastic collar: Polypropylene                                                                                            |
| White                                                                                                                                     |
| 8 mm                                                                                                                                      |
| 18                                                                                                                                        |
| 2.8 mm                                                                                                                                    |
| Yes                                                                                                                                       |
| 0.75 mm²                                                                                                                                  |
| UL-certified in conjunction with the relevant tools, e.g. crimping machines. For tailored advice, please contact a Rittal representative. |
| AEH DIN 46228                                                                                                                             |
| 4051.205<br>4051.210<br>4050.452                                                                                                          |
| Loose                                                                                                                                     |
| 500 pc(s).                                                                                                                                |
| 0.5                                                                                                                                       |
| 0.044                                                                                                                                     |
| 85369010                                                                                                                                  |
| 4028177815766                                                                                                                             |
|                                                                                                                                           |