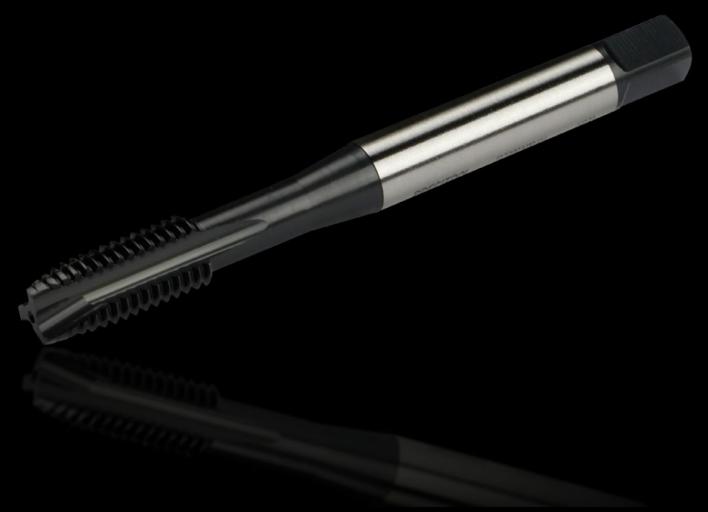

## AS 4050.816 - Machine taps

Machine thread tapper for Perforex machining centers BC, Perforex Milling Terminals MT S and laser centers LC.

## **Features**

| Model No.             | AS 4050.816                                                                                                             |
|-----------------------|-------------------------------------------------------------------------------------------------------------------------|
| Version               | HSSE-V3 Vaporized For through-hole threads Shape B with spiral point High-performance steel with proportion of vanadium |
| Product description   | Machine tap for Perforex machining center BC and Perforex Milling Terminal MT.                                          |
| Dimensions            | Thread: M10                                                                                                             |
| Workable material     | Steel Stainless steel Aluminum Plastic                                                                                  |
| Packaging unit        | 3 pc(s).                                                                                                                |
| Net weight            | 0.15                                                                                                                    |
| Gross weight          | 0.165                                                                                                                   |
| Customs tariff number | 82051000                                                                                                                |
| EAN                   | 4028177704114                                                                                                           |
| ETIM 9                | EC002155                                                                                                                |
| ETIM 8                | EC002155                                                                                                                |
| ECLASS 8.0            | 36609208                                                                                                                |