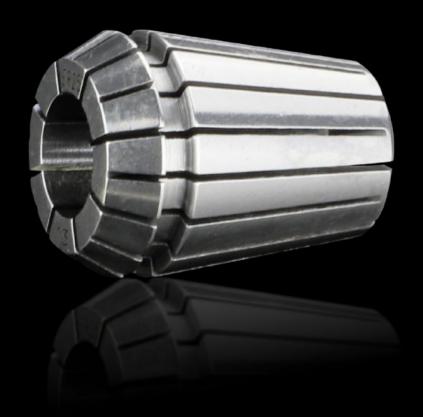

## AS 4050.839 Collet chuck for drill

State: 2025-09-08 (Source: rittal.com/ca-en)

## AS 4050.839 - Collet chuck for drill

Elastic collets to hold the drills and milling cutters for the Perforex machining center BC and Perforex Milling Terminal MT.

## **Features**

| Model No.             | AS 4050.839                                                                                               |
|-----------------------|-----------------------------------------------------------------------------------------------------------|
| Version               | ER25                                                                                                      |
| Product description   | Elastic collets to hold the drills for the Perforex machining center BC and Perforex Milling Terminal MT. |
| Suitable for Ø        | 12.1 - 13 mm                                                                                              |
| Packaging unit        | 1 pc(s).                                                                                                  |
| Net weight            | 0.5                                                                                                       |
| Gross weight          | 0.5                                                                                                       |
| Customs tariff number | 84669360                                                                                                  |
| EAN                   | 4028177704343                                                                                             |
| ETIM 9                | EC003010                                                                                                  |
| ETIM 8                | EC003010                                                                                                  |
| ECLASS 8.0            | 36609207                                                                                                  |