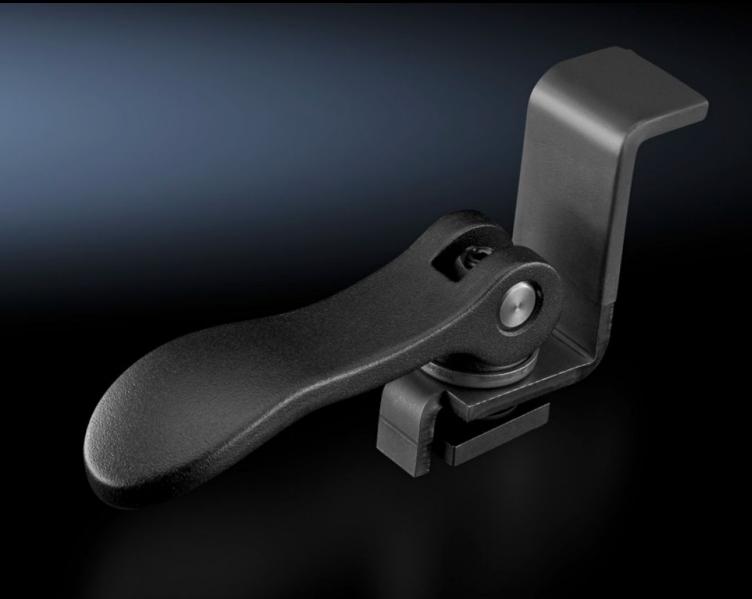

## AS 4050.850 - Manual fastener, complete

Manual clamping fixture for Perforex BC machining centers for easy and convenient clamping of flat parts.

## **Features**

| Model No.             | AS 4050.850                                                                                               |
|-----------------------|-----------------------------------------------------------------------------------------------------------|
| Product description   | Manual clamping fixture for Perforex BC machining centers for easy and convenient clamping of flat parts. |
| Benefits              | Readily height-adjustable.<br>Easy to use                                                                 |
| Supply includes       | Compression spring Manual fastener Sliding Blocks                                                         |
| Packaging unit        | 1 pc(s).                                                                                                  |
| Net weight            | 0.26                                                                                                      |
| Gross weight          | 0.271                                                                                                     |
| Customs tariff number | 84669360                                                                                                  |
| EAN                   | 4028177704459                                                                                             |
| ETIM 9                | EC003373                                                                                                  |
| ETIM 8                | EC003373                                                                                                  |
| ECLASS 8.0            | 36609190                                                                                                  |