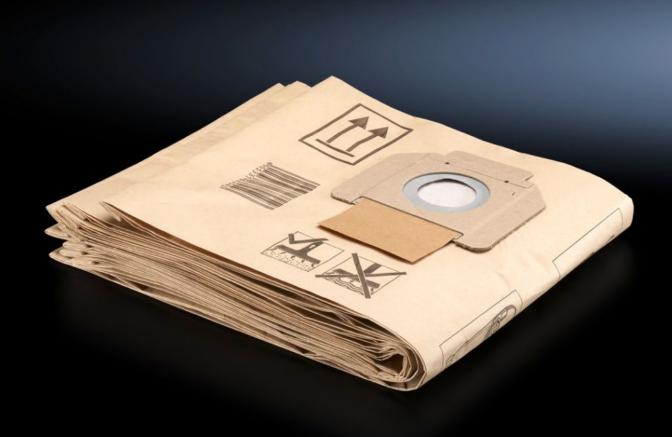

## AS 4050.860 - Vacuum cleaner bag

Vacuum bag for suctioning shavings during processing at the Perforex machining center BC and Perforex Milling Terminal MT.