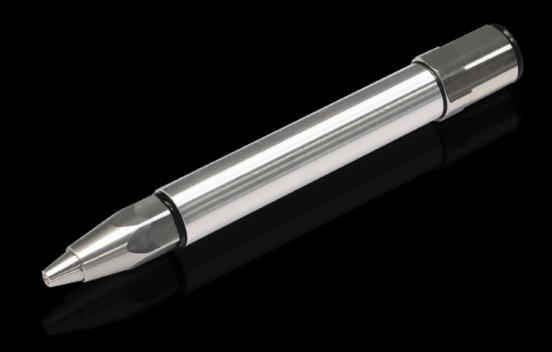

## AS 4050.888 - Concentric flow nozzle for Perforex BC, MT

Bypass airflow nozzle for minimum quantity lubrication at Perforex machining center BC and Perforex Milling Terminal MT.

## **Features**

| Model No.             | AS 4050.888                                                                                                                                            |
|-----------------------|--------------------------------------------------------------------------------------------------------------------------------------------------------|
| Product description   | Bypass airflow nozzle with tube and connector piece for minimum quantity lubrication at Perforex machining center BC and Perforex Milling Terminal MT. |
| Material              | Aluminum                                                                                                                                               |
| Packaging unit        | 1 pc(s).                                                                                                                                               |
| Net weight            | 0.075                                                                                                                                                  |
| Gross weight          | 0.081                                                                                                                                                  |
| Customs tariff number | 76169990                                                                                                                                               |
| EAN                   | 4028177805293                                                                                                                                          |
| ECLASS 8.0            | 36609190                                                                                                                                               |