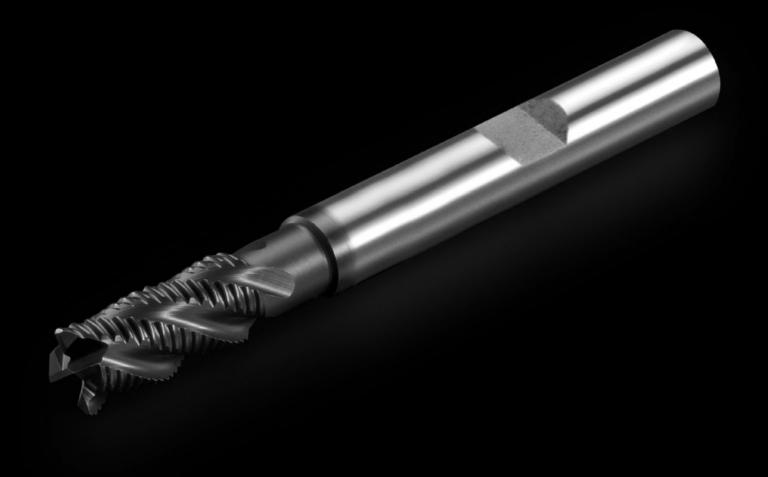

## AS 4050.891 - Performance cutter

Replacement cutter for Perforex machining center BC and Perforex Milling Terminal MT.

## **Features**

| Model No.             | AS 4050.891                                                      |
|-----------------------|------------------------------------------------------------------|
| Version               | Quadruple cutter                                                 |
|                       | HSS Co8                                                          |
|                       | TiAIN coating                                                    |
| Product description   | Replacement cutter for Perforex machining center BC and Perforex |
|                       | Milling Terminal MT.                                             |
| Benefits              | Faster feed rates of up to 1.5 m/min                             |
| Diameter              | 6 mm                                                             |
| Standards             | DIN 844                                                          |
| Workable material     | Carbon steel                                                     |
|                       | Stainless steel                                                  |
| Packaging unit        | 5 pc(s).                                                         |
| Net weight            | 0.06                                                             |
| Gross weight          | 0.07                                                             |
| Customs tariff number | 82077037                                                         |
| EAN                   | 4028177805323                                                    |
| ETIM 9                | EC000945                                                         |
| ETIM 8                | EC000945                                                         |
| ECLASS 8.0            | 36609211                                                         |