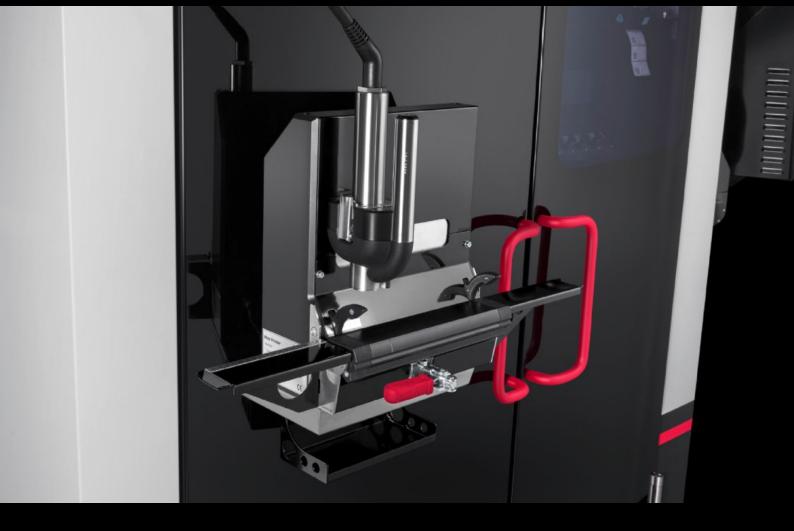

## AS 4051.011 - Wire Printer additional module For Wire Terminal

The Wire Printer add-on module supports manual labeling of wire and cable materials as well as flat materials outside of the Wire Terminal.

## **Features**

| Model No.              | AS 4051.011                                                                                                                                                                                                                   |
|------------------------|-------------------------------------------------------------------------------------------------------------------------------------------------------------------------------------------------------------------------------|
| Product description    | The Wire Printer add-on module supports manual labeling of wire and cable materials as well as flat materials outside of the Wire Terminal. This ensures consistently high quality printing across all enclosure connections. |
| Benefits               | Alongside fully automatic operation, wire or cable materials, as well as flat materials, can be labeled manually outside the wire terminal Print jobs can be transferred automatically via the HMI                            |
| Supply includes        | Wire Printer additional module Feeding to the wire printer Machine housing Modified glass door on the front Software module                                                                                                   |
| Note                   | For your individual machine specifications, please consult your Rittal advisor.                                                                                                                                               |
| Suitable for Model No. | 4051.024<br>4051.036                                                                                                                                                                                                          |
| Packaging unit         | 1 pc(s).                                                                                                                                                                                                                      |
| Net weight             | 20                                                                                                                                                                                                                            |
| Gross weight           | 34                                                                                                                                                                                                                            |
| Customs tariff number  | 84433210                                                                                                                                                                                                                      |
| EAN                    | 4028177964440                                                                                                                                                                                                                 |