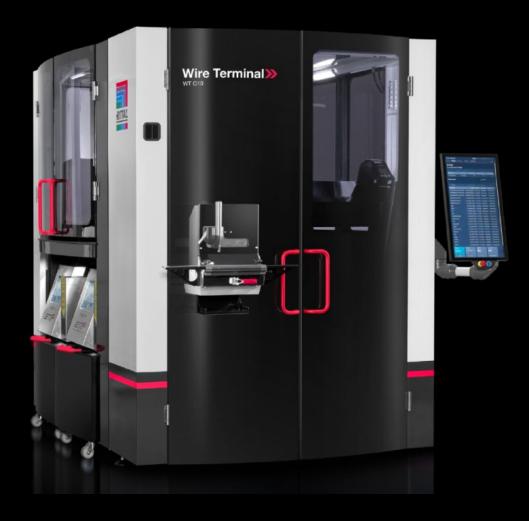

## AS 4051.030 - Printer option For Wire Terminal

The printing option enables automated labeling of assembled wires. The automated printing system is integrated in the fully automatic process of the Wire Terminal.

## **Features**

| Model No.                | AS 4051.030                                                                                                                                                              |
|--------------------------|--------------------------------------------------------------------------------------------------------------------------------------------------------------------------|
| Product description      | The printing option enables automated labeling of assembled wires<br>The automated printing system is integrated in the fully automatic<br>process of the Wire Terminal. |
| Benefits                 | Printing system is integrated in the fully automatic process of the Wire Terminal WT Optimal and order-related labeling of wires Support of downstream wiring process    |
| Technical specifications | Printing versions can be individually adapted, either manually or through networking with Eplan                                                                          |
| Color                    | White                                                                                                                                                                    |
| Packaging unit           | 1 pc(s).                                                                                                                                                                 |
| Net weight               | 20.5                                                                                                                                                                     |
| Gross weight             | 21.5                                                                                                                                                                     |
| Customs tariff number    | 84879090                                                                                                                                                                 |
| EAN                      | 4028177940352                                                                                                                                                            |
| ECLASS 8.0               | 17139201                                                                                                                                                                 |