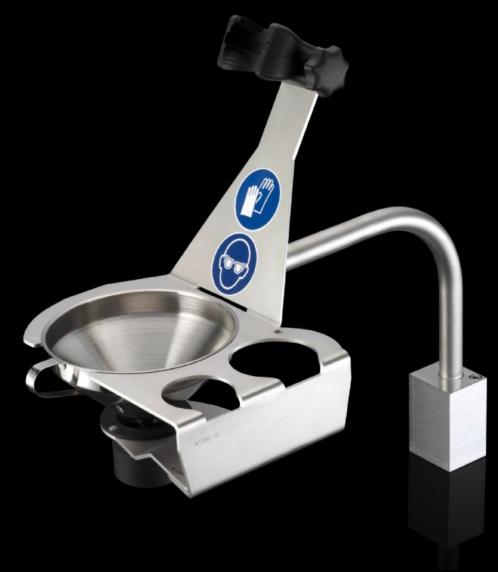

## AS 4051.031 - Cleaning station

The cleaning station is a special unit for cleaning the print heads of the Wire Terminal WT.

#### **Features**

| Model No.              | AS 4051.031                                                                                  |
|------------------------|----------------------------------------------------------------------------------------------|
| Product description    | The cleaning station is a special unit for cleaning the print heads of the Wire Terminal WT. |
| Benefits               | Easy assembly in the Wire Terminal WT                                                        |
|                        | Ideal tensioning device and storage options for Wire Terminal print head cleaning            |
|                        | Simple cleaning procedure for the print heads                                                |
|                        | Supports daily cleaning of the print heads                                                   |
| Supply includes        | Cleaning station                                                                             |
|                        | Tray with screw-fastening for ink bottles                                                    |
|                        | Slide support                                                                                |
|                        | Print head holder                                                                            |
|                        | Clamping jaw for assembly in Wire Terminal                                                   |
|                        | Vertically hinged tube                                                                       |
|                        | Grounding cable with fixing clamps                                                           |
| Note                   | For your individual machine specifications, please consult your Rittal advisor.              |
| Suitable for Model No. | 4051.024                                                                                     |
|                        | 4051.036                                                                                     |
| Packaging unit         | 1 pc(s).                                                                                     |
| Net weight             | 4                                                                                            |
| Gross weight           | 4.5                                                                                          |
|                        |                                                                                              |