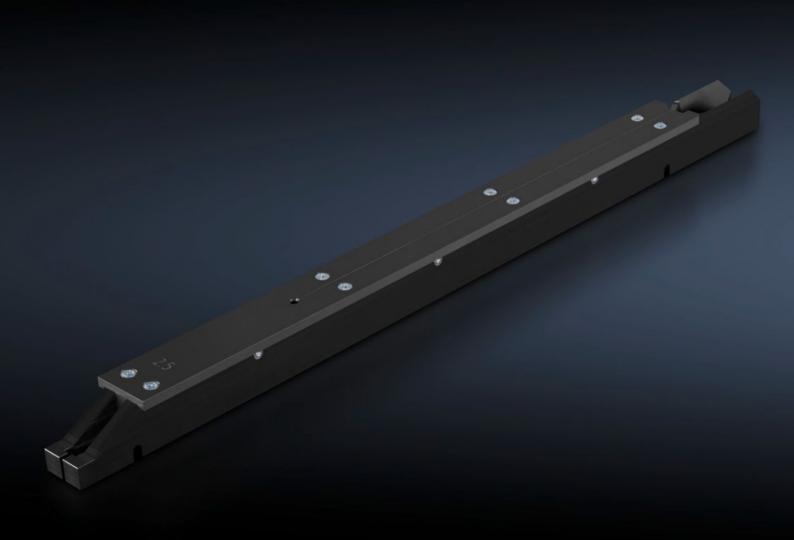

## AS 4051.044 - Wire rail magazine

The Wire Terminal WT fully automated wire assembly machine has a separate sorting system. The fully cabled wires are placed on the relevant wire rail magazines as specified in the job orders.

## **Features**

| Model No.             | AS 4051.044                                                                                                                                                                                           |
|-----------------------|-------------------------------------------------------------------------------------------------------------------------------------------------------------------------------------------------------|
| Product description   | The Wire Terminal WT fully automated wire assembly machine has<br>a separate sorting system. The fully cabled wires are placed on the<br>relevant wire rail magazines as specified in the job orders. |
| Benefits              | Project-related sorting of wires Optimal removal handling Project-related commissioning for downstream processes                                                                                      |
| Packaging unit        | 1 pc(s).                                                                                                                                                                                              |
| Net weight            | 1.4                                                                                                                                                                                                   |
| Gross weight          | 1.44                                                                                                                                                                                                  |
| Customs tariff number | 76169990                                                                                                                                                                                              |
| EAN                   | 4028177940383                                                                                                                                                                                         |
| ECLASS 8.0            | 17139201                                                                                                                                                                                              |
|                       |                                                                                                                                                                                                       |