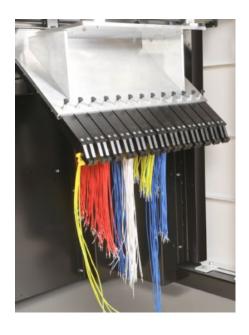

## AS 4051.044 - Wire rail magazine

The Wire Terminal WT fully automated wire assembly machine has a separate sorting system. The fully cabled wires are placed on the relevant wire rail magazines as specified in the job orders.

## **Features**

| Model No.             | AS 4051.044                                                                                                                                                                                           |
|-----------------------|-------------------------------------------------------------------------------------------------------------------------------------------------------------------------------------------------------|
| Product description   | The Wire Terminal WT fully automated wire assembly machine has<br>a separate sorting system. The fully cabled wires are placed on the<br>relevant wire rail magazines as specified in the job orders. |
| Benefits              | Project-related sorting of wires Optimal removal handling Project-related commissioning for downstream processes                                                                                      |
| Packaging unit        | 1 pc(s).                                                                                                                                                                                              |
| Net weight            | 1.4                                                                                                                                                                                                   |
| Gross weight          | 1.44                                                                                                                                                                                                  |
| Customs tariff number | 76169990                                                                                                                                                                                              |
| EAN                   | 4028177940383                                                                                                                                                                                         |
| ECLASS 8.0            | 17139201                                                                                                                                                                                              |
|                       |                                                                                                                                                                                                       |