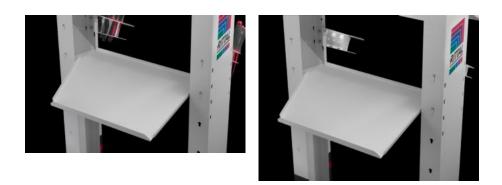

## AS 4051.055 - Storage shelf Wire Cart

Storage shelves, e.g. for storage boxes.

## Features

| Model No.                | AS 4051.055                                                                                                                                                                    |
|--------------------------|--------------------------------------------------------------------------------------------------------------------------------------------------------------------------------|
| Product description      | Storage shelves, e.g. for storage boxes.                                                                                                                                       |
| Benefits                 | Secure storage<br>Easy to use                                                                                                                                                  |
| Technical specifications | The Wire Cart can be extended by up to three storage shelves<br>Storage boxes with a maximum size of W x H x D: 400 x 150 x 300<br>mm may be positioned on the storage shelves |
| Suitable for Model No.   | 4051.050                                                                                                                                                                       |
| Packaging unit           | 1 pc(s).                                                                                                                                                                       |
| Net weight               | 3                                                                                                                                                                              |
| Gross weight             | 3.5                                                                                                                                                                            |
| Customs tariff number    | 94032080                                                                                                                                                                       |
| EAN                      | 4028177960251                                                                                                                                                                  |
|                          |                                                                                                                                                                                |