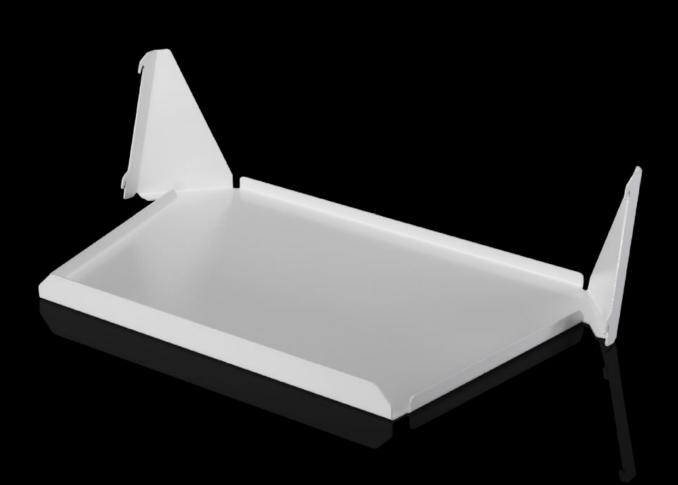

## AS 4051.055 - Storage shelf Wire Cart

Storage shelves, e.g. for storage boxes.

## Features

| Model No.                | AS 4051.055                                                                                                                                                                    |
|--------------------------|--------------------------------------------------------------------------------------------------------------------------------------------------------------------------------|
| Product description      | Storage shelves, e.g. for storage boxes.                                                                                                                                       |
| Benefits                 | Secure storage<br>Easy to use                                                                                                                                                  |
| Technical specifications | The Wire Cart can be extended by up to three storage shelves<br>Storage boxes with a maximum size of W x H x D: 400 x 150 x 300<br>mm may be positioned on the storage shelves |
| Suitable for Model No.   | 4051.050                                                                                                                                                                       |
| Packaging unit           | 1 pc(s).                                                                                                                                                                       |
| Net weight               | 3                                                                                                                                                                              |
| Gross weight             | 3.5                                                                                                                                                                            |
| Customs tariff number    | 94032080                                                                                                                                                                       |
| EAN                      | 4028177960251                                                                                                                                                                  |
|                          |                                                                                                                                                                                |