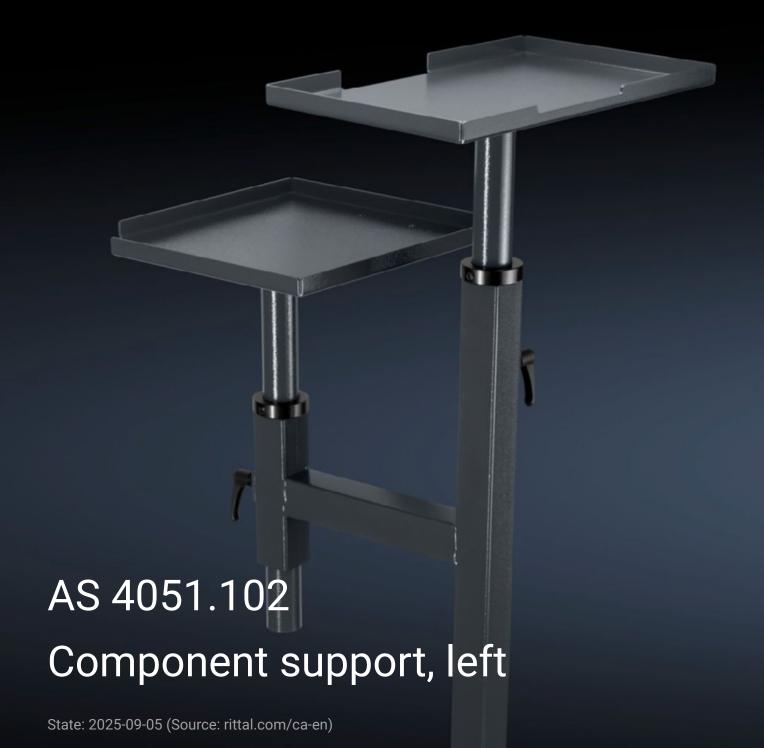

## AS 4051.102 - Component support, left for WS 540

Component support unit to fit length-cutting machine C8+ and an additional shelf to accommodate most common label printer brands Mounted on the left of the WS 540 Wire Station.

## **Features**

| Model No.                | AS 4051.102                                                                                                                                                                       |
|--------------------------|-----------------------------------------------------------------------------------------------------------------------------------------------------------------------------------|
| Product description      | Component support unit to fit length-cutting machine C8+ and an additional shelf to accommodate most common label printer brands. Mounted on the left of the WS 540 Wire Station. |
| Benefits                 | Additional shelf for universal use<br>Compact mounting<br>Adjustable in width and height                                                                                          |
| Technical specifications | Component support (W x H x D): 360 x 335 x 20 mm, incl. height adjustment of 480 mm  Carrier arm (W x H): 500 x 700 mm  Storage shelf (W x H x D): 417 x 267 x 20 mm              |
| Material                 | Carbon steel                                                                                                                                                                      |
| Color                    | RAL 7016                                                                                                                                                                          |
| Supply includes          | Component support for C8+ automatic cutting machine<br>Semi-automatic carrier arm left<br>Universal storage shelf for printer/label printer<br>Assembly components                |
| Suitable for Model No.   | 4051.100                                                                                                                                                                          |
| Packaging unit           | 1 pc(s).                                                                                                                                                                          |
| Net weight               | 6.2                                                                                                                                                                               |