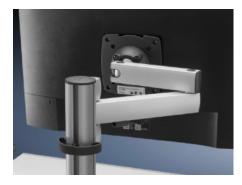

## AS 4051.104 - Monitor attachment for WS 540

For attachment of all standard monitors up to 32" screen size with Vesa 75/100.

## **Features**

| Model No.                | AS 4051.104                                                                                                                                           |
|--------------------------|-------------------------------------------------------------------------------------------------------------------------------------------------------|
| Product description      | For mounting all commercially available monitors up to screen diagonals of 32" with Vesa 75/100.                                                      |
| Benefits                 | Stable monitor mounting<br>Swiveling<br>Height-adjustable                                                                                             |
| Technical specifications | Height-adjustable up to 285 mm Extendable up to 430 mm Swivel range left/right at full extension 90° Swivel range ball head all-round 35° Vesa 75/100 |
| Material                 | Aluminum/carbon steel                                                                                                                                 |
| Supply includes          | Monitor attachment Assembly components                                                                                                                |
| Hint Approvals           | GS-tested                                                                                                                                             |
| Load capacity, static    | 10 kg                                                                                                                                                 |
| Suitable for Model No.   | 4051.100                                                                                                                                              |
| Packaging unit           | 1 pc(s).                                                                                                                                              |
| Net weight               | 3.5                                                                                                                                                   |
| Gross weight             | 4.5                                                                                                                                                   |