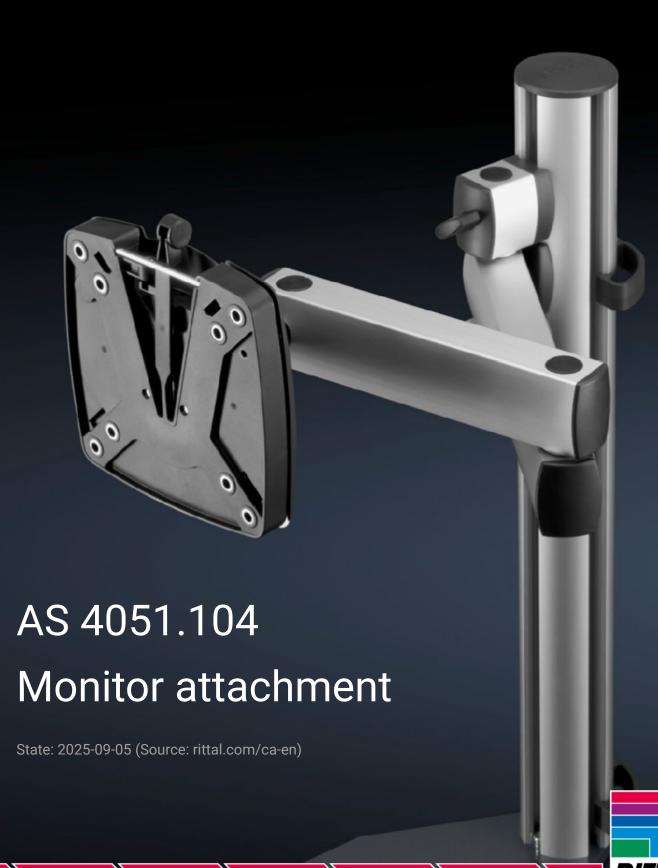

## AS 4051.104 - Monitor attachment for WS 540

For attachment of all standard monitors up to 32" screen size with Vesa 75/100.

## **Features**

| Model No.                | AS 4051.104                                                                                                                                           |
|--------------------------|-------------------------------------------------------------------------------------------------------------------------------------------------------|
| Product description      | For mounting all commercially available monitors up to screen diagonals of 32" with Vesa 75/100.                                                      |
| Benefits                 | Stable monitor mounting<br>Swiveling<br>Height-adjustable                                                                                             |
| Technical specifications | Height-adjustable up to 285 mm Extendable up to 430 mm Swivel range left/right at full extension 90° Swivel range ball head all-round 35° Vesa 75/100 |
| Material                 | Aluminum/carbon steel                                                                                                                                 |
| Supply includes          | Monitor attachment Assembly components                                                                                                                |
| Hint Approvals           | GS-tested                                                                                                                                             |
| Load capacity, static    | 10 kg                                                                                                                                                 |
| Suitable for Model No.   | 4051.100                                                                                                                                              |
| Packaging unit           | 1 pc(s).                                                                                                                                              |
| Net weight               | 3.5                                                                                                                                                   |
| Gross weight             | 4.5                                                                                                                                                   |