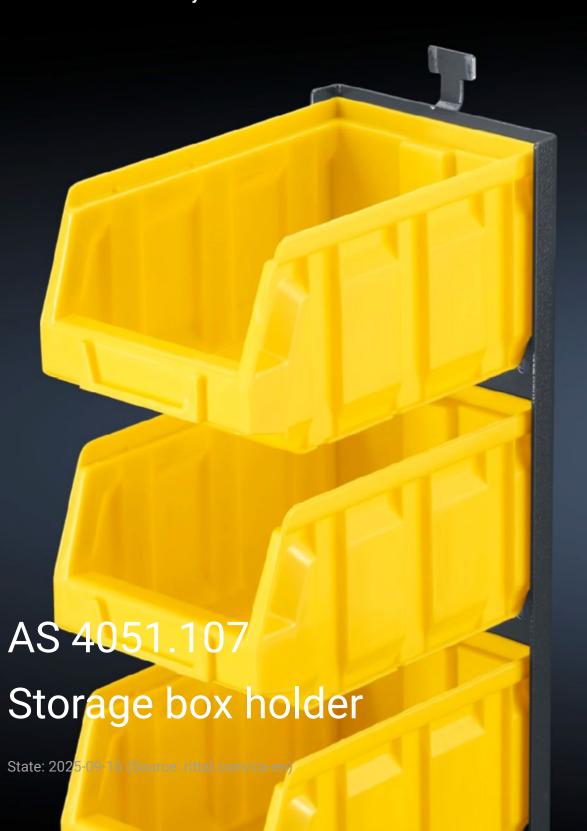

## AS 4051.107 - Storage box holder for WS 540

For attachment to the WS 540 vertical mounting stay and for storage of small parts and accessories.

## **Features**

| AS 4051.107                                                                                                                 |
|-----------------------------------------------------------------------------------------------------------------------------|
| For attachment to the WS 540 vertical mounting stay and for storage of small parts and accessories.                         |
| Dimensions of storage box holder (W x H x D): 110 x 350 x 15 mm<br>Dimensions of storage bin (W x H x D): 100 x 85 x 160 mm |
| Bracket: carbon steel<br>Storage bin: plastic                                                                               |
| Bracket: RAL 7016<br>Storage bin: yellow                                                                                    |
| Storage box holder 3 storage bins Assembly components                                                                       |
| 4051.100                                                                                                                    |
| 1 pc(s).                                                                                                                    |
| 1                                                                                                                           |
|                                                                                                                             |