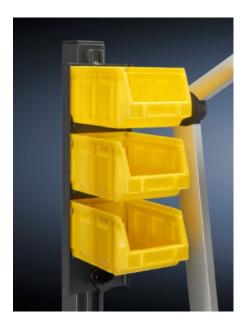

## AS 4051.107 - Storage box holder for WS 540

For attachment to the WS 540 vertical mounting stay and for storage of small parts and accessories.

## **Features**

| AS 4051.107                                                                                                                 |
|-----------------------------------------------------------------------------------------------------------------------------|
| For attachment to the WS 540 vertical mounting stay and for storage of small parts and accessories.                         |
| Dimensions of storage box holder (W x H x D): 110 x 350 x 15 mm<br>Dimensions of storage bin (W x H x D): 100 x 85 x 160 mm |
| Bracket: carbon steel<br>Storage bin: plastic                                                                               |
| Bracket: RAL 7016<br>Storage bin: yellow                                                                                    |
| Storage box holder 3 storage bins Assembly components                                                                       |
| 4051.100                                                                                                                    |
| 1 pc(s).                                                                                                                    |
| 1                                                                                                                           |
|                                                                                                                             |