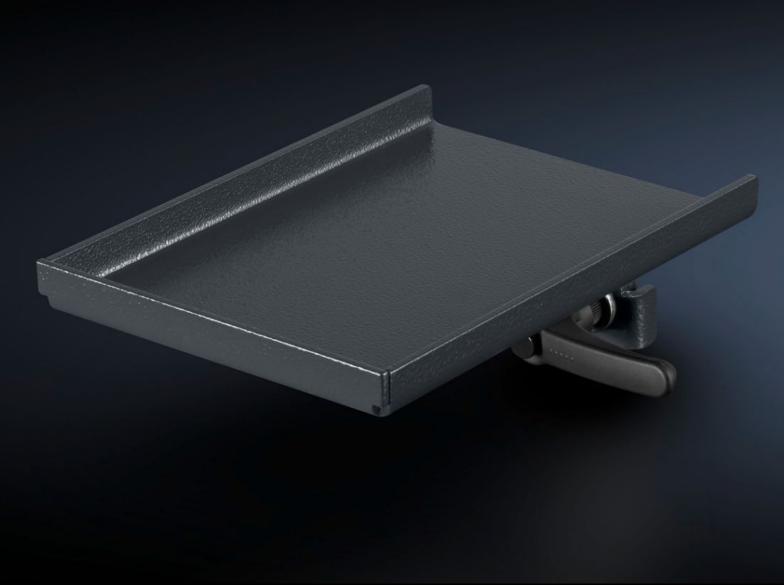

## AS 4051.109 - Universal tray for WS 540

Universal storage tray for mounting on the vertical mounting stay of the WS 540. Storage for tools or small parts.

## **Features**

| Model No.                | AS 4051.109                                                                                                        |
|--------------------------|--------------------------------------------------------------------------------------------------------------------|
| Product description      | Universal storage tray for mounting on the vertical mounting stay of the WS 540. Storage for tools or small parts. |
| Technical specifications | Dimensions (W x H x D): 130 x 15 x 190 mm                                                                          |
| Material                 | Carbon steel                                                                                                       |
| Color                    | RAL 7016                                                                                                           |
| Supply includes          | Universal tray Assembly components                                                                                 |
| Suitable for Model No.   | 4051.100                                                                                                           |
| Packaging unit           | 1 pc(s).                                                                                                           |
| Net weight               | 1                                                                                                                  |
| Gross weight             | 1.2                                                                                                                |
| Customs tariff number    | 73269098                                                                                                           |
| EAN                      | 4028177957435                                                                                                      |
| ETIM 9                   | EC002778                                                                                                           |
| ETIM 8                   | EC002778                                                                                                           |
| ECLASS 8.0               | 36629090                                                                                                           |