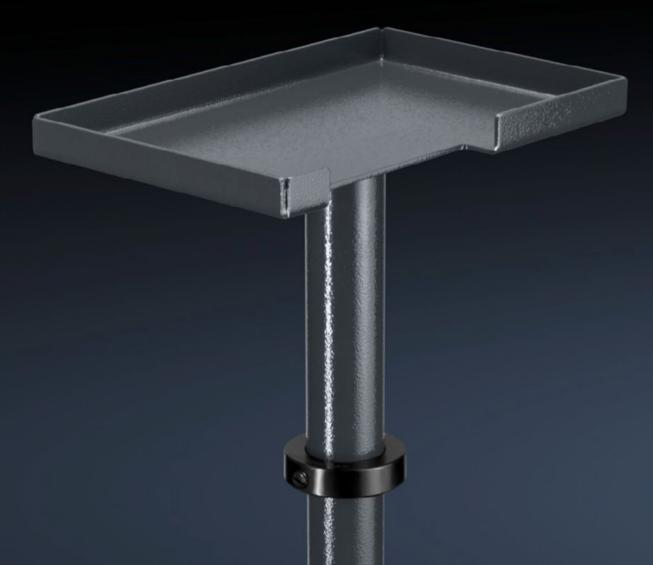

# AS 4051.112 - Insulation stripping machine console for WS 540

For placing the insulation stripping machine S22 on the WS 540. The console can be put on the left and on the right side.

#### **Features**

| Model No.                | AS 4051.112                                                                                                               |
|--------------------------|---------------------------------------------------------------------------------------------------------------------------|
| Product description      | For placing the insulation stripping machine S22 on the WS 540. The console can be put on the left and on the right side. |
| Technical specifications | Console area (W x D): 278 x 178 mm<br>Height-adjustable up to 480 mm                                                      |
| Material                 | Carbon steel                                                                                                              |
| Color                    | RAL 7016                                                                                                                  |
| Mounting tip             | The insulation stripping machine console is also suitable for component supports 4051.102 and 4051.103                    |
| Suitable for Model No.   | 4051.100                                                                                                                  |
| Packaging unit           | 1 pc(s).                                                                                                                  |
| Net weight               | 3.1                                                                                                                       |
| Gross weight             | 4                                                                                                                         |
| Customs tariff number    | 73269098                                                                                                                  |
| EAN                      | 4028177957350                                                                                                             |
| ETIM 9                   | EC002778                                                                                                                  |
| ETIM 8                   | EC002778                                                                                                                  |