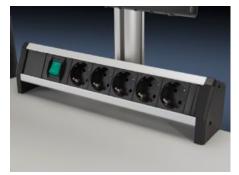

# AS 4051.114 Socket strip

State: 2025-07-20 (Source: rittal.com/ca-en)

## AS 4051.114 - Socket strip for WS 540

For mounting on the worktop of the WS 540.

#### **Features**

| Model No.               | AS 4051.114                                                        |
|-------------------------|--------------------------------------------------------------------|
| Version                 | 5-fold, with rocker switch (green)                                 |
| Product description     | For mounting on the worktop of the WS 540.                         |
| Benefits                | Ergonomic accessibility due to 45° angle on the worktop            |
| Material                | Profile: aluminum<br>Socket inserts: plastic                       |
| Supply includes         | Socket strip, connection cable and safety plug Assembly components |
| Suitable for Model No.  | 4051.100                                                           |
| Rated current           | 16 A                                                               |
| Rated operating voltage | 230 V, 50 Hz                                                       |
| Packaging unit          | 1 pc(s).                                                           |
| Net weight              | 0.7                                                                |
| Gross weight            | 1.3                                                                |
| Customs tariff number   | 85366990                                                           |
| EAN                     | 4028177957527                                                      |
| ETIM 9                  | EC002778                                                           |
| ETIM 8                  | EC002778                                                           |
|                         |                                                                    |