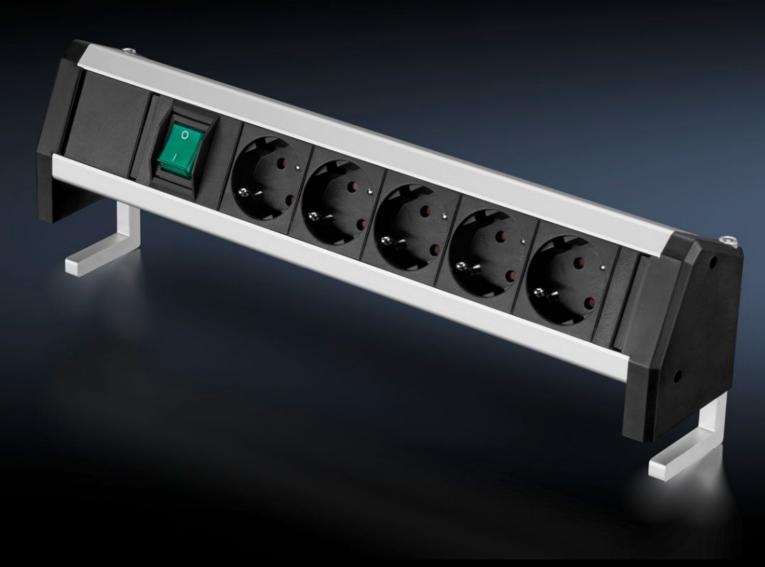

# AS 4051.114 Socket strip

State: 2025-07-20 (Source: rittal.com/ca-en)

## AS 4051.114 - Socket strip for WS 540

For mounting on the worktop of the WS 540.

#### **Features**

| Model No.               | AS 4051.114                                                        |
|-------------------------|--------------------------------------------------------------------|
| Version                 | 5-fold, with rocker switch (green)                                 |
| Product description     | For mounting on the worktop of the WS 540.                         |
| Benefits                | Ergonomic accessibility due to 45° angle on the worktop            |
| Material                | Profile: aluminum<br>Socket inserts: plastic                       |
| Supply includes         | Socket strip, connection cable and safety plug Assembly components |
| Suitable for Model No.  | 4051.100                                                           |
| Rated current           | 16 A                                                               |
| Rated operating voltage | 230 V, 50 Hz                                                       |
| Packaging unit          | 1 pc(s).                                                           |
| Net weight              | 0.7                                                                |
| Gross weight            | 1.3                                                                |
| Customs tariff number   | 85366990                                                           |
| EAN                     | 4028177957527                                                      |
| ETIM 9                  | EC002778                                                           |
| ETIM 8                  | EC002778                                                           |
|                         |                                                                    |