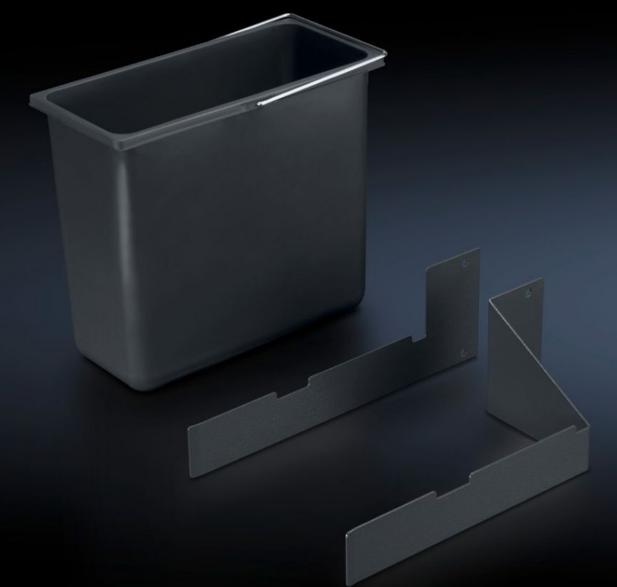

## AS 4051.115 - Waste bin for WS 540

For waste disposal directly at the workplace.

## Features

| Model No.                | AS 4051.115                                                       |
|--------------------------|-------------------------------------------------------------------|
| Product description      | For waste disposal directly at the workstation.                   |
| Benefits                 | Front mounting without impairing legroom                          |
| Technical specifications | Dimensions (W x H x D): 150 x 290 x 320 mm<br>Capacity: 12 liters |
| Material                 | Plastic                                                           |
| Color                    | Dark gray                                                         |
| Supply includes          | Waste bin<br>Bracket<br>Assembly components                       |
| Suitable for Model No.   | 4051.100                                                          |
| Packaging unit           | 1 pc(s).                                                          |
| Net weight               | 1.4                                                               |
| Gross weight             | 2.3                                                               |
| Customs tariff number    | 39211900                                                          |
|                          |                                                                   |