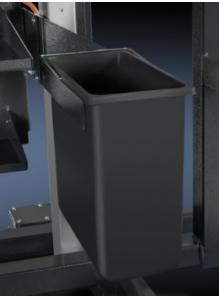

## AS 4051.115 - Waste bin for WS 540

For waste disposal directly at the workplace.

## Features

| Model No.                | AS 4051.115                                                       |
|--------------------------|-------------------------------------------------------------------|
| Product description      | For waste disposal directly at the workstation.                   |
| Benefits                 | Front mounting without impairing legroom                          |
| Technical specifications | Dimensions (W x H x D): 150 x 290 x 320 mm<br>Capacity: 12 liters |
| Material                 | Plastic                                                           |
| Color                    | Dark gray                                                         |
| Supply includes          | Waste bin<br>Bracket<br>Assembly components                       |
| Suitable for Model No.   | 4051.100                                                          |
| Packaging unit           | 1 pc(s).                                                          |
| Net weight               | 1.4                                                               |
| Gross weight             | 2.3                                                               |
| Customs tariff number    | 39211900                                                          |
|                          |                                                                   |