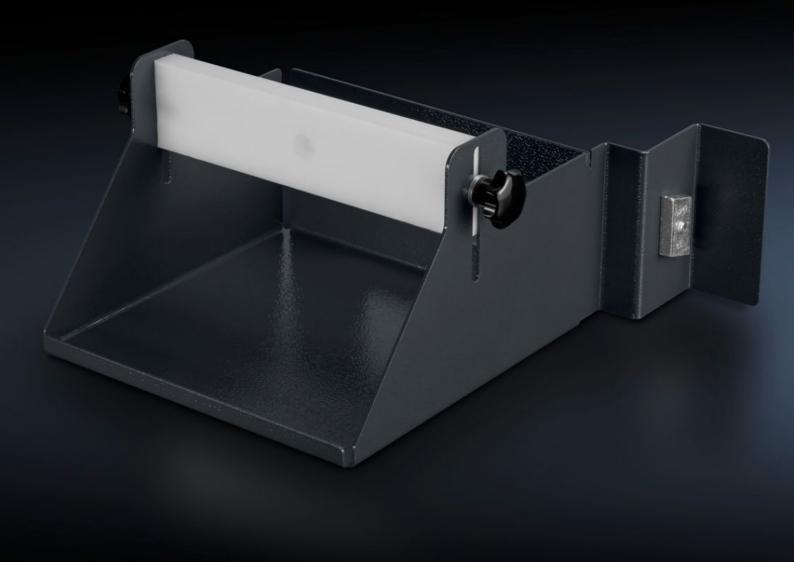

## AS 4051.117 - Wire package holder

Storage for wire packages, suitable for assembly tables and WS 540. Attachment to the wire station via the vertical mounting stay for the left or right side.

#### **Features**

| Model No.                | AS 4051.117                                                                                                                                                   |
|--------------------------|---------------------------------------------------------------------------------------------------------------------------------------------------------------|
| Version                  | right                                                                                                                                                         |
| Product description      | Storage for wire packages, suitable for assembly tables and WS 540. Attachment to the wire station via the vertical mounting stay for the left or right side. |
| Technical specifications | Dimensions of wire package holder (W x H x D): 207 x 105 x 207 mm  Storage surface suitable for wire packages with dimensions up to max. 207 x 207 mm         |
| Material                 | Carbon steel                                                                                                                                                  |
| Color                    | RAL 7016                                                                                                                                                      |
| Supply includes          | Wire package holder<br>Assembly components                                                                                                                    |
| Note                     | For the Wire Station WS 540 application, the mounting strut, vertical (4051.106) is required.                                                                 |
| Suitable for Model No.   | 4051.100<br>4050.150<br>4050.200<br>4050.300                                                                                                                  |
| Packaging unit           | 1 pc(s).                                                                                                                                                      |
|                          |                                                                                                                                                               |