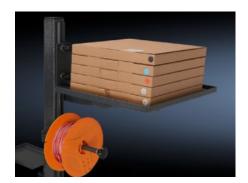

## AS 4051.119 - Wire ring holder

Tray for wire rings suitable for assembly tables and WS 540. Attachment to the wire station via the vertical mounting stay for the left or right side.

#### **Features**

| Model No.                | AS 4051.119                                                                                                                                               |
|--------------------------|-----------------------------------------------------------------------------------------------------------------------------------------------------------|
| Version                  | right                                                                                                                                                     |
| Product description      | Tray for wire rings suitable for assembly tables and WS 540.<br>Attachment to the wire station via the vertical mounting stay for the left or right side. |
| Technical specifications | Storage surface (W x H x D): 375 x 20 x 475 mm                                                                                                            |
| Material                 | Carbon steel                                                                                                                                              |
| Color                    | RAL 7016                                                                                                                                                  |
| Supply includes          | Wire ring holder<br>Assembly components                                                                                                                   |
| Note                     | For the Wire Station WS 540 application, the mounting strut, vertical (4051.106) is required.                                                             |
| Suitable for Model No.   | 4051.100<br>4050.150<br>4050.200<br>4050.300                                                                                                              |
| Packaging unit           | 1 pc(s).                                                                                                                                                  |
| Net weight               | 5.8                                                                                                                                                       |
| Gross weight             | 7.2                                                                                                                                                       |
|                          |                                                                                                                                                           |