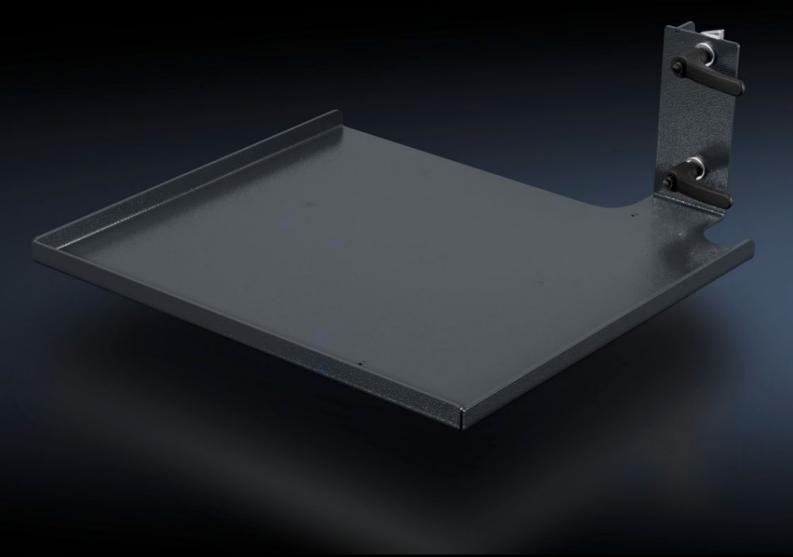

## AS 4051.119 - Wire ring holder

Tray for wire rings suitable for assembly tables and WS 540. Attachment to the wire station via the vertical mounting stay for the left or right side.

#### **Features**

| Model No.                | AS 4051.119                                                                                                                                               |
|--------------------------|-----------------------------------------------------------------------------------------------------------------------------------------------------------|
| Version                  | right                                                                                                                                                     |
| Product description      | Tray for wire rings suitable for assembly tables and WS 540.<br>Attachment to the wire station via the vertical mounting stay for the left or right side. |
| Technical specifications | Storage surface (W x H x D): 375 x 20 x 475 mm                                                                                                            |
| Material                 | Carbon steel                                                                                                                                              |
| Color                    | RAL 7016                                                                                                                                                  |
| Supply includes          | Wire ring holder<br>Assembly components                                                                                                                   |
| Note                     | For the Wire Station WS 540 application, the mounting strut, vertical (4051.106) is required.                                                             |
| Suitable for Model No.   | 4051.100<br>4050.150<br>4050.200<br>4050.300                                                                                                              |
| Packaging unit           | 1 pc(s).                                                                                                                                                  |
| Net weight               | 5.8                                                                                                                                                       |
| Gross weight             | 7.2                                                                                                                                                       |
|                          |                                                                                                                                                           |