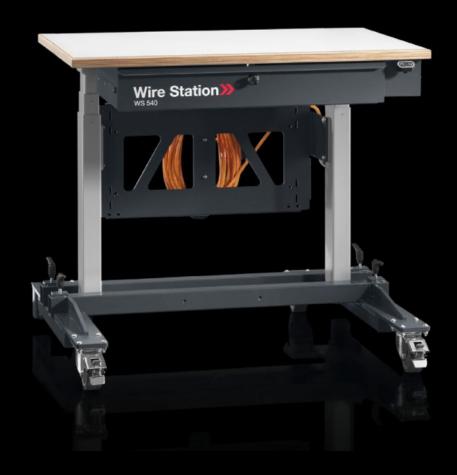

### AS 4051.123 - Wire Station WS 540

Mobile wiring workstation, height-adjustable and flexible use in the workshop. Allows ergonomic and fatigue-free work across wire processing tasks.

#### **Features**

| Model No.           | AS 4051.123                                                                                                                                         |
|---------------------|-----------------------------------------------------------------------------------------------------------------------------------------------------|
| Version             | USA version                                                                                                                                         |
| Product description | Mobile wiring workstation, height-adjustable and flexible use in the workshop. Allows ergonomic and fatigue-free work across wire processing tasks. |
| Benefits            | Electronically adjustable desk for the optimum working height, adjustable from 710 – 1250 mm                                                        |
|                     | Multiplex worktop, washable and scratch-resistant                                                                                                   |
|                     | Ideal solution when combined with the cutting and crimping                                                                                          |
|                     | machines as well as the use of pre-assembled wires through the wire terminal                                                                        |
|                     | Integrated scale for quick manual measurements                                                                                                      |
|                     | Prepared to accommodate a monitor for wire processing with Eplan<br>Smart Wiring                                                                    |
|                     | Optionally expandable with shelves for wire cartons, wire rolls and                                                                                 |
|                     | holders for tools and small parts                                                                                                                   |
|                     | Versatile use in workshop due to rubberized rollers                                                                                                 |
|                     | Drawer with shadowboard prepared for tools                                                                                                          |
| Supply includes     | Wiring table with electrical height adjuster                                                                                                        |
|                     | Connection cable, 7 m                                                                                                                               |
|                     | Socket strip, 7-way, with rocker switch                                                                                                             |
| Mounting tip        | The mounting stay, vertical, Order No. 4051.106, is required for accessories such as storage box holders, magazine supports, etc.                   |
| Input voltage       | 110 V AC, 60 Hz                                                                                                                                     |
|                     |                                                                                                                                                     |

## **Features**

| Dimensions            | Width: 900 mm                   |
|-----------------------|---------------------------------|
|                       | Height: 1,350 mm                |
|                       | Depth: 781 mm                   |
| Working height        | Working height (min.): 710 mm   |
|                       | Working height (max.): 1,205 mm |
| Height adjustable y/n | Yes                             |
| Packaging unit        | 1 pc(s).                        |
| Net weight            | 95                              |
| Gross weight          | 106                             |
| Customs tariff number | 94032080                        |
| EAN                   | 4028177962668                   |
| ETIM 9                | EC000348                        |
| ETIM 8                | EC002224                        |
| ECLASS 8.0            | 21100208                        |
|                       |                                 |