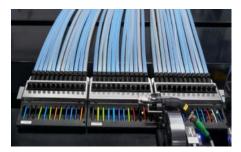

#### AS 4051.213 - Wire feed block WT 12

The WT 12 wire feed block is used to feed the wires safely and flexibly to the fully automated wire cabling machine Wire Terminal WT C. The wire feed block can be individually set up via a quick-closing mechanism.

#### **Features**

| Model No.                | AS 4051.213                                                                                                                                                                                                           |
|--------------------------|-----------------------------------------------------------------------------------------------------------------------------------------------------------------------------------------------------------------------|
| Version                  | Plug-in                                                                                                                                                                                                               |
| Product description      | The WT 12 wire feed block is used to feed the wires safely and flexibly to the fully automated wire cabling machine Wire Terminal WT C. The wire feed block can be individually set up via a quick-closing mechanism. |
| Benefits                 | Safe wire feeding via innovative wire guide system including quick-<br>closing mechanism<br>Wire entry into the wire feed block via safe hose guide<br>Ensures flexible and easy replacement of the wires             |
| Technical specifications | The Wire Terminal can accommodate a total of three wire feed blocks for a maximum of 36 wires 12 wire types can be captured per feed block                                                                            |
| Supply includes          | Wire feed block WT 12                                                                                                                                                                                                 |
| Suitable for Model No.   | 4051.205<br>4051.210                                                                                                                                                                                                  |
| Packaging unit           | 1 pc(s).                                                                                                                                                                                                              |
| Net weight               | 0.8                                                                                                                                                                                                                   |
| Gross weight             | 1.1                                                                                                                                                                                                                   |
| Customs tariff number    | 84798997                                                                                                                                                                                                              |
|                          |                                                                                                                                                                                                                       |