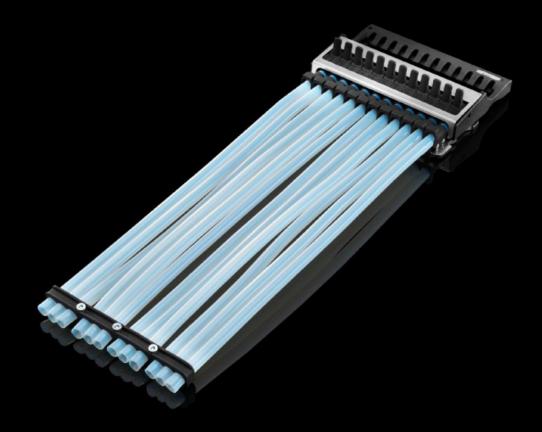

#### AS 4051.213 - Wire feed block WT 12

The WT 12 wire feed block is used to feed the wires safely and flexibly to the fully automated wire cabling machine Wire Terminal WT C. The wire feed block can be individually set up via a quick-closing mechanism.

#### **Features**

| Model No.                | AS 4051.213                                                                                                                                                                                                           |
|--------------------------|-----------------------------------------------------------------------------------------------------------------------------------------------------------------------------------------------------------------------|
| Version                  | Plug-in                                                                                                                                                                                                               |
| Product description      | The WT 12 wire feed block is used to feed the wires safely and flexibly to the fully automated wire cabling machine Wire Terminal WT C. The wire feed block can be individually set up via a quick-closing mechanism. |
| Benefits                 | Safe wire feeding via innovative wire guide system including quick-<br>closing mechanism<br>Wire entry into the wire feed block via safe hose guide<br>Ensures flexible and easy replacement of the wires             |
| Technical specifications | The Wire Terminal can accommodate a total of three wire feed blocks for a maximum of 36 wires 12 wire types can be captured per feed block                                                                            |
| Supply includes          | Wire feed block WT 12                                                                                                                                                                                                 |
| Suitable for Model No.   | 4051.205<br>4051.210                                                                                                                                                                                                  |
| Packaging unit           | 1 pc(s).                                                                                                                                                                                                              |
| Net weight               | 0.8                                                                                                                                                                                                                   |
| Gross weight             | 1.1                                                                                                                                                                                                                   |
| Customs tariff number    | 84798997                                                                                                                                                                                                              |
|                          |                                                                                                                                                                                                                       |