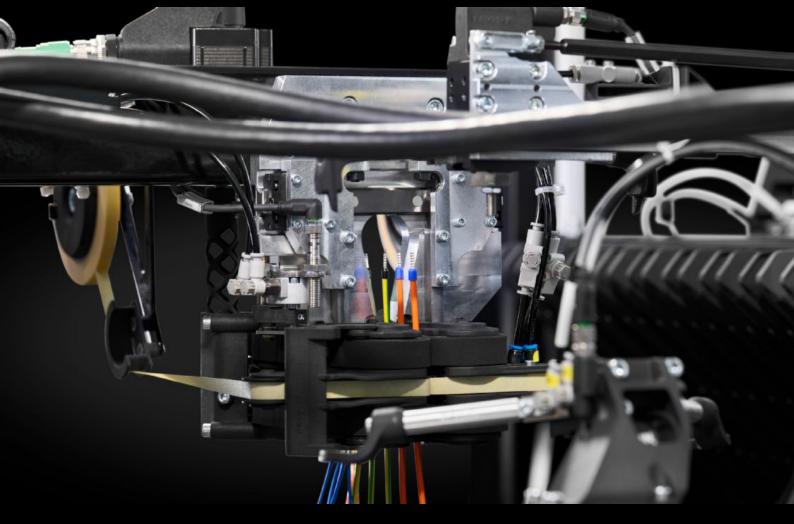

## AS 4051.215 - Chain bundle module WT

With the help of the WT chain bundle module, the cabled wires are sorted and tied in sequence. Both wires with and without end machining are taken into account and placed in an ideal sequence.

## **Features**

| Model No.                | AS 4051.215                                                                                                                                                                                                        |
|--------------------------|--------------------------------------------------------------------------------------------------------------------------------------------------------------------------------------------------------------------|
| Benefits                 | Simplifies wiring process with step-by-step instructions in Eplan<br>Smart Wiring<br>Efficiency increase due to possible production in sorted chain<br>bundles<br>Supports the wiring process at various locations |
| Technical specifications | Also possible in combination with the WT 15 wire rail system option                                                                                                                                                |
| Supply includes          | Chain bundle module WT<br>10 rolls of WT bundle tape, each 50 m long                                                                                                                                               |
| Suitable for Model No.   | 4051.205<br>4051.210                                                                                                                                                                                               |
| Packaging unit           | 1 pc(s).                                                                                                                                                                                                           |
| Net weight               | 5                                                                                                                                                                                                                  |
| Gross weight             | 7                                                                                                                                                                                                                  |
| Customs tariff number    | 84799070                                                                                                                                                                                                           |
| EAN                      | 4028177981188                                                                                                                                                                                                      |