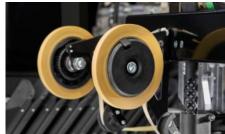

## **Features**

| Model No.                | AS 4051.215                                                                                                                                                                                                        |
|--------------------------|--------------------------------------------------------------------------------------------------------------------------------------------------------------------------------------------------------------------|
| Benefits                 | Simplifies wiring process with step-by-step instructions in Eplan<br>Smart Wiring<br>Efficiency increase due to possible production in sorted chain<br>bundles<br>Supports the wiring process at various locations |
| Technical specifications | Also possible in combination with the WT 15 wire rail system option                                                                                                                                                |
| Supply includes          | Chain bundle module WT<br>10 rolls of WT bundle tape, each 50 m long                                                                                                                                               |
| Suitable for Model No.   | 4051.205<br>4051.210                                                                                                                                                                                               |
| Packaging unit           | 1 pc(s).                                                                                                                                                                                                           |
| Net weight               | 5                                                                                                                                                                                                                  |
| Gross weight             | 7                                                                                                                                                                                                                  |
| Customs tariff number    | 84799070                                                                                                                                                                                                           |
| EAN                      | 4028177981188                                                                                                                                                                                                      |