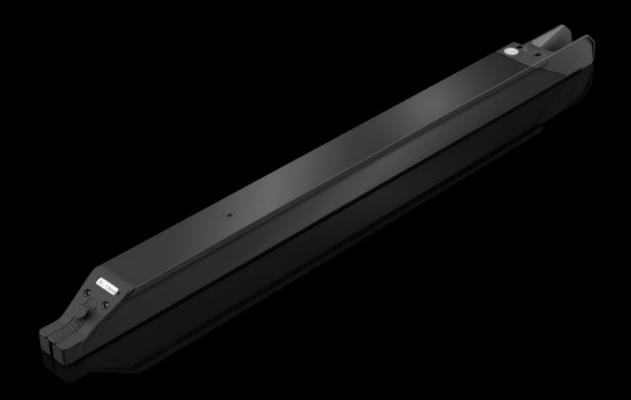

#### AS 4051.232 - Wire rail WT

The ready-cabled wires are fed to the WT 28 wire rail with a cross-section of 0.75 mm² by removal handling.

#### **Features**

| Model No.              | AS 4051.232                                                                             |
|------------------------|-----------------------------------------------------------------------------------------|
| Benefits               | Project-related commissioning for downstream processes Project-related sorting of wires |
|                        | Optimal removal handling                                                                |
|                        | Rail system prepared for optimal workplace picking                                      |
|                        | No wire sorting required                                                                |
|                        | Simplifies wiring process with step-by-step instructions in Eplan<br>Smart Wiring       |
|                        | Optimal in combination with the Wire Cart for perfect workstation commissioning         |
| Supply includes        | Wire rail WT 28                                                                         |
| Note                   | The gap dimension indicates the maximum diameter of the wire                            |
|                        | insulation.                                                                             |
| Suitable for Model No. | 4051.205                                                                                |
|                        | 4051.210                                                                                |
|                        | 4051.024                                                                                |
|                        | 4051.036                                                                                |
| Applications           | For single wires with cross-section 0.75 mm² (clearance 2.8 mm)                         |
| Packaging unit         | 1 pc(s).                                                                                |
| Net weight             | 0.8                                                                                     |
| Gross weight           | 0.834                                                                                   |
| Customs tariff number  | 76169990                                                                                |
|                        |                                                                                         |