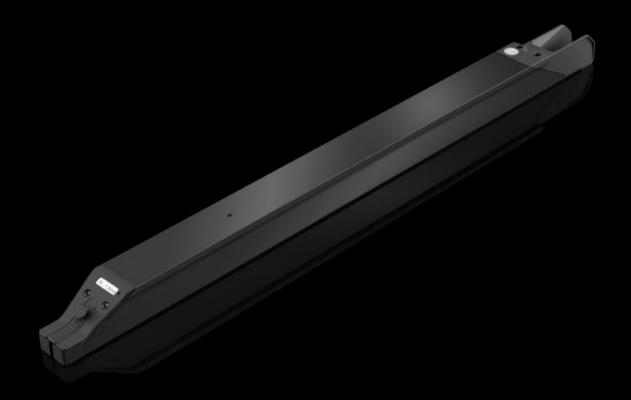

#### AS 4051.233 - Wire rail WT

The ready-cabled wires are fed to the WT 30 wire rail with a cross-section of 1.0 mm² by removal handling.

#### **Features**

| Model No.              | AS 4051.233                                                                             |
|------------------------|-----------------------------------------------------------------------------------------|
| Benefits               | Project-related commissioning for downstream processes Project-related sorting of wires |
|                        | Optimal removal handling                                                                |
|                        | Rail system prepared for optimal workplace picking                                      |
|                        | No wire sorting required                                                                |
|                        | Simplifies wiring process with step-by-step instructions in Eplan<br>Smart Wiring       |
|                        | Optimal in combination with the Wire Cart for perfect workstation commissioning         |
| Supply includes        | Wire rail WT 30                                                                         |
| Note                   | The gap dimension indicates the maximum diameter of the wire                            |
|                        | insulation.                                                                             |
| Suitable for Model No. | 4051.205                                                                                |
|                        | 4051.210                                                                                |
|                        | 4051.024                                                                                |
|                        | 4051.036                                                                                |
| Applications           | For single wires with cross-section 1.0 mm <sup>2</sup> (clearance 3.0 mm)              |
| Packaging unit         | 1 pc(s).                                                                                |
| Net weight             | 0.8                                                                                     |
| Gross weight           | 0.84                                                                                    |
| Customs tariff number  | 76169990                                                                                |
|                        |                                                                                         |