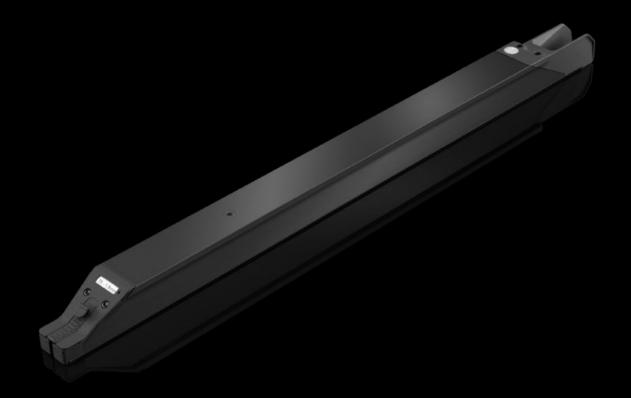

#### AS 4051.234 - Wire rail WT

The ready-cabled wires are fed to the WT 35 wire rail with a cross-section of 1.5 mm² by removal handling.

#### **Features**

| Model No.              | AS 4051.234                                                                             |
|------------------------|-----------------------------------------------------------------------------------------|
| Benefits               | Project-related commissioning for downstream processes Project-related sorting of wires |
|                        | Optimal removal handling                                                                |
|                        | Rail system prepared for optimal workplace picking                                      |
|                        | No wire sorting required                                                                |
|                        | Simplifies wiring process with step-by-step instructions in Eplan<br>Smart Wiring       |
|                        | Optimal in combination with the Wire Cart for perfect workstation commissioning         |
| Supply includes        | Wire rail WT 35                                                                         |
| Note                   | The gap dimension indicates the maximum diameter of the wire                            |
|                        | insulation.                                                                             |
| Suitable for Model No. | 4051.205                                                                                |
|                        | 4051.210                                                                                |
|                        | 4051.024                                                                                |
|                        | 4051.036                                                                                |
| Applications           | For single wires with cross-section 1.5 mm <sup>2</sup> (clearance 3.5 mm)              |
| Packaging unit         | 1 pc(s).                                                                                |
| Net weight             | 0.8                                                                                     |
| Gross weight           | 0.84                                                                                    |
| Customs tariff number  | 76169990                                                                                |
|                        |                                                                                         |