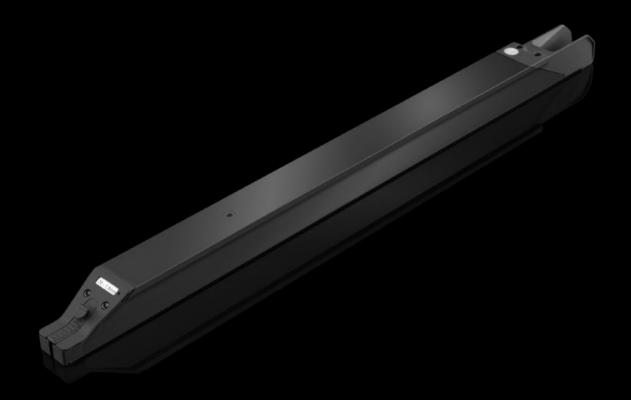

#### AS 4051.235 - Wire rail WT

The ready-cabled wires are fed to the WT 42 wire rail with a cross-section of 2.5 mm² by removal handling.

#### **Features**

| Model No.              | AS 4051.235                                                                             |
|------------------------|-----------------------------------------------------------------------------------------|
| Benefits               | Project-related commissioning for downstream processes Project-related sorting of wires |
|                        | Optimal removal handling                                                                |
|                        | Rail system prepared for optimal workplace picking                                      |
|                        | No wire sorting required                                                                |
|                        | Simplifies wiring process with step-by-step instructions in Eplan<br>Smart Wiring       |
|                        | Optimal in combination with the Wire Cart for perfect workstation commissioning         |
| Supply includes        | Wire rail WT 42                                                                         |
| Note                   | The gap dimension indicates the maximum diameter of the wire                            |
|                        | insulation.                                                                             |
| Suitable for Model No. | 4051.205                                                                                |
|                        | 4051.210                                                                                |
|                        | 4051.024                                                                                |
|                        | 4051.036                                                                                |
| Applications           | For single wires with cross-section 2.5 mm² (clearance 4.2 mm)                          |
| Packaging unit         | 1 pc(s).                                                                                |
| Net weight             | 0.85                                                                                    |
| Gross weight           | 1                                                                                       |
| Customs tariff number  | 76169990                                                                                |
|                        |                                                                                         |