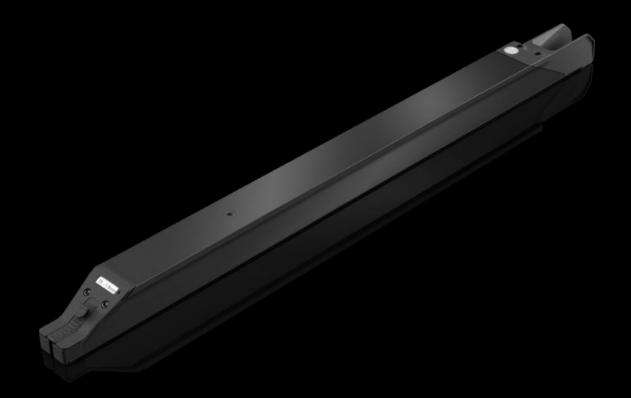

#### AS 4051.236 - Wire rail WT

The ready-cabled wires are fed to the WT 48 wire rail with a cross-section of 4.0 mm² by removal handling.

#### **Features**

| Model No.              | AS 4051.236                                                                             |
|------------------------|-----------------------------------------------------------------------------------------|
| Benefits               | Project-related commissioning for downstream processes Project-related sorting of wires |
|                        | Optimal removal handling                                                                |
|                        | Rail system prepared for optimal workplace picking                                      |
|                        | No wire sorting required                                                                |
|                        | Simplifies wiring process with step-by-step instructions in Eplan<br>Smart Wiring       |
|                        | Optimal in combination with the Wire Cart for perfect workstation commissioning         |
| Supply includes        | Wire rail WT 48                                                                         |
| Note                   | The gap dimension indicates the maximum diameter of the wire                            |
|                        | insulation.                                                                             |
| Suitable for Model No. | 4051.205                                                                                |
|                        | 4051.210                                                                                |
|                        | 4051.024                                                                                |
|                        | 4051.036                                                                                |
| Applications           | For single wires with cross-section 4 mm² (clearance 4.8 mm)                            |
| Packaging unit         | 1 pc(s).                                                                                |
| Net weight             | 0.85                                                                                    |
| Gross weight           | 1                                                                                       |
| Customs tariff number  | 76169990                                                                                |
|                        |                                                                                         |