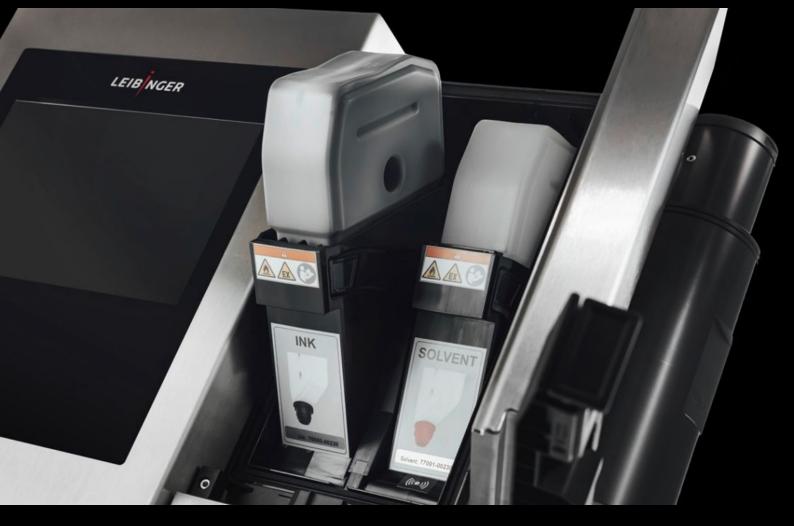

## AS 4051.250 - Ink

Ink for the printer system on the Wire Terminal WT.

## **Features**

| Model No.             | AS 4051.250                                                                                                                          |
|-----------------------|--------------------------------------------------------------------------------------------------------------------------------------|
| Product description   | Ink for the printer system on the Wire Terminal WT.                                                                                  |
| Color                 | White                                                                                                                                |
| Note                  | For your individual machine specifications, please consult your Rittal advisor. We reserve the right to make technical modifications |
| Note on Model No.:    | for IQ.JET                                                                                                                           |
| Packaging unit        | 1 pc(s).                                                                                                                             |
| Net weight            | 1                                                                                                                                    |
| Gross weight          | 1.3                                                                                                                                  |
| Customs tariff number | 32151900                                                                                                                             |
| EAN                   | 4028177999497                                                                                                                        |
| ECLASS 8.0            | 19140606                                                                                                                             |
|                       |                                                                                                                                      |